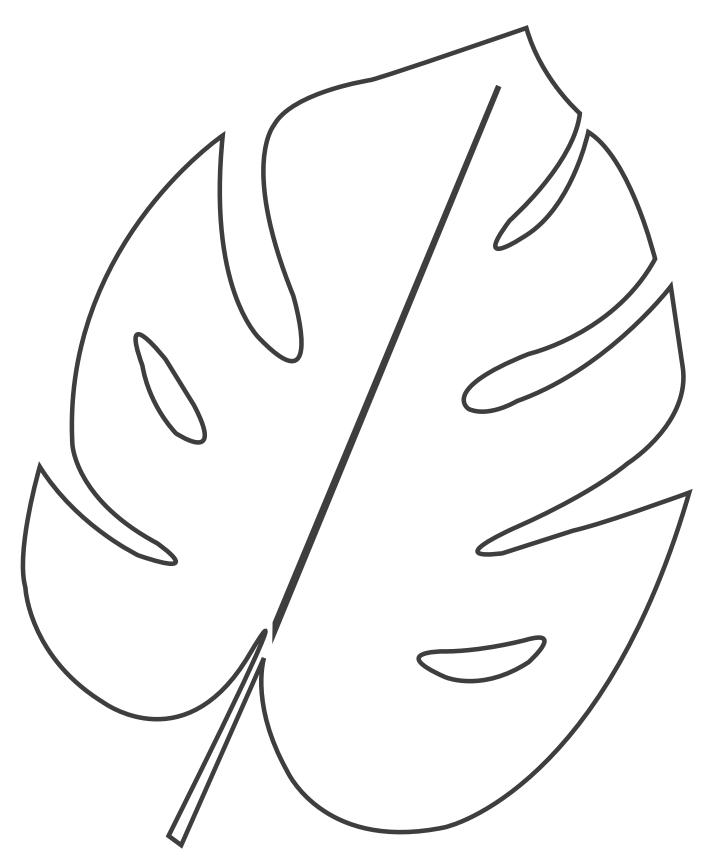

Use our downloadable images, *below* and on the following pages, to create Pretty, Painted, and Personalized canvas tote bags and zipper pouches.

Use our downloadable images, *below* and on the following pages, to create Pretty, Painted, and Personalized canvas tote bags and zipper pouches.

Use our downloadable images, *below* and on the following pages, to create Pretty, Painted, and Personalized canvas tote bags and zipper pouches.