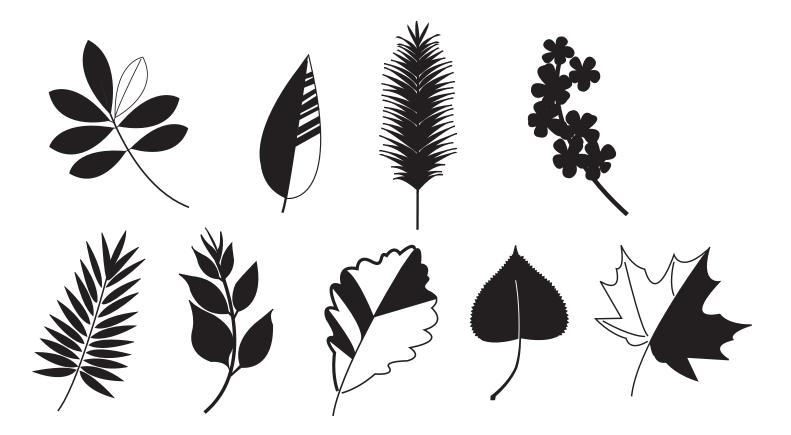

Use our downloadable images to create Rock Solid Magnets and Giftable Gift Tags.

Transfer the botanical shapes, *above*, onto stones to create Rock Solid Magnets.

Use the leaf shape, *right*, to craft Giftable Gift Tags from copper sheeting.