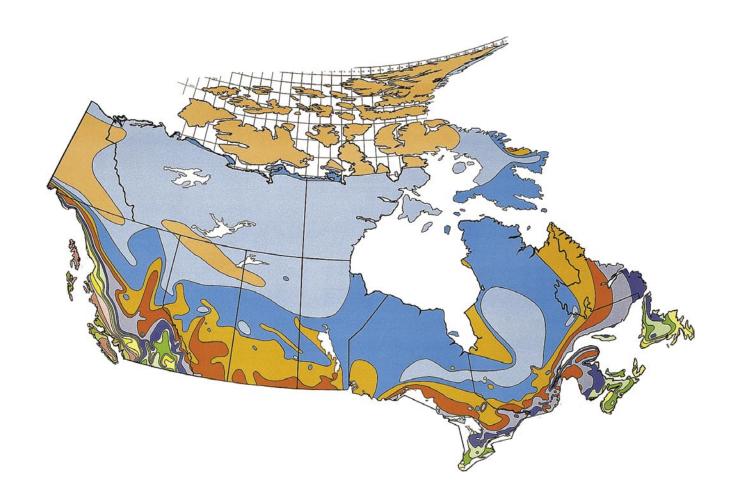

## Canada

## Key: Average Annual Minimum Temperature

| Temp (°C)       | Zone | Temp (°F)  |
|-----------------|------|------------|
| -45.6 and below | 1    | below -50  |
| -42.8 to -45.5  | 2a   | -45 to -50 |
| -40.0 to -42.7  | 2b   | -40 to -45 |
| -37.3 to -39.9  | 3a   | -35 to -40 |
| -34.5 to -37.2  | 3b   | -30 to −35 |

| Temp (°C)      | Zone | Temp (°F)  |
|----------------|------|------------|
| -31.7 to -34.4 | 4a   | -25 to -30 |
| -28.9 to -31.6 | 4b   | -20 to -25 |
| -26.2 to -28.8 | 5a   | -15 to -20 |
| -23.4 to -26.1 | 5b   | -10 to -15 |
| -20.6 to -23.3 | 6a   | −5 to −10  |

| Temp (°C)      | Zone | Temp (°F) |
|----------------|------|-----------|
| -17.8 to -20.5 | 6b   | 0 to -5   |
| -15.0 to -17.7 | 7a   | 5 to 0    |
| -12.3 to -14.9 | 7b   | 10 to 5   |
| -9.5 to -12.2  | 8a   | 15 to 10  |
| -6.7 to -9.4   | 8b   | 20 to 15  |

| Temp (°C)     | Zone | Temp (°F)    |
|---------------|------|--------------|
| -3.9 to -6.6  | 9a   | 25 to 20     |
| -1.2 to -3.8  | 9b   | 30 to 25     |
| 1.6 to -1.1   | 10a  | 35 to 30     |
| 4.4 to 1.7    | 10b  | 40 to 35     |
| 4.5 and above | 11   | 40 and above |