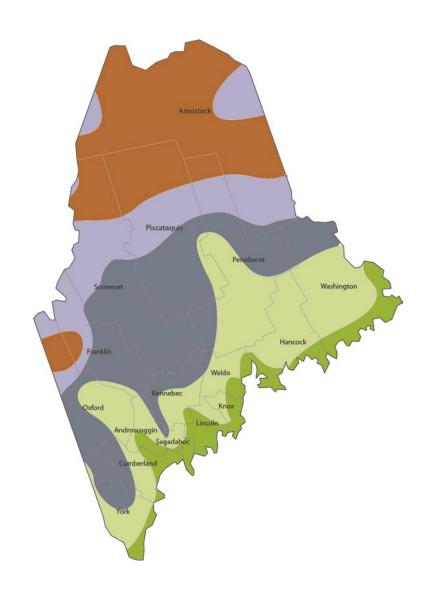

## Maine

## Key: Average Annual Minimum Temperature

| Temp (°C)       | Zone | Temp (°F)  |
|-----------------|------|------------|
| -45.6 and below | 1    | below -50  |
| -42.8 to -45.5  | 2a   | -45 to -50 |
| -40.0 to -42.7  | 2b   | -40 to -45 |
| -37.3 to -39.9  | 3a   | -35 to -40 |
| -34.5 to -37.2  | 3b   | -30 to -35 |

| Temp (°C)      | Zone | Temp (°F)  |
|----------------|------|------------|
| -31.7 to -34.4 | 4a   | −25 to −30 |
| -28.9 to -31.6 | 4b   | -20 to -25 |
| -26.2 to -28.8 | 5a   | −15 to −20 |
| -23.4 to -26.1 | 5b   | -10 to -15 |
| -20.6 to -23.3 | 6a   | −5 to −10  |

| Temp (°C)      | Zone | Temp (°F) |
|----------------|------|-----------|
| -17.8 to -20.5 | 6b   | 0 to -5   |
| -15.0 to -17.7 | 7a   | 5 to 0    |
| -12.3 to -14.9 | 7b   | 10 to 5   |
| -9.5 to -12.2  | 8a   | 15 to 10  |
| -6.7 to -9.4   | 8b   | 20 to 15  |

| Temp (°C)     | Zone | Temp (°F)    |
|---------------|------|--------------|
| -3.9 to -6.6  | 9a   | 25 to 20     |
| -1.2 to -3.8  | 9b   | 30 to 25     |
| 1.6 to -1.1   | 10a  | 35 to 30     |
| 4.4 to 1.7    | 10b  | 40 to 35     |
| 4.5 and above | 11   | 40 and above |