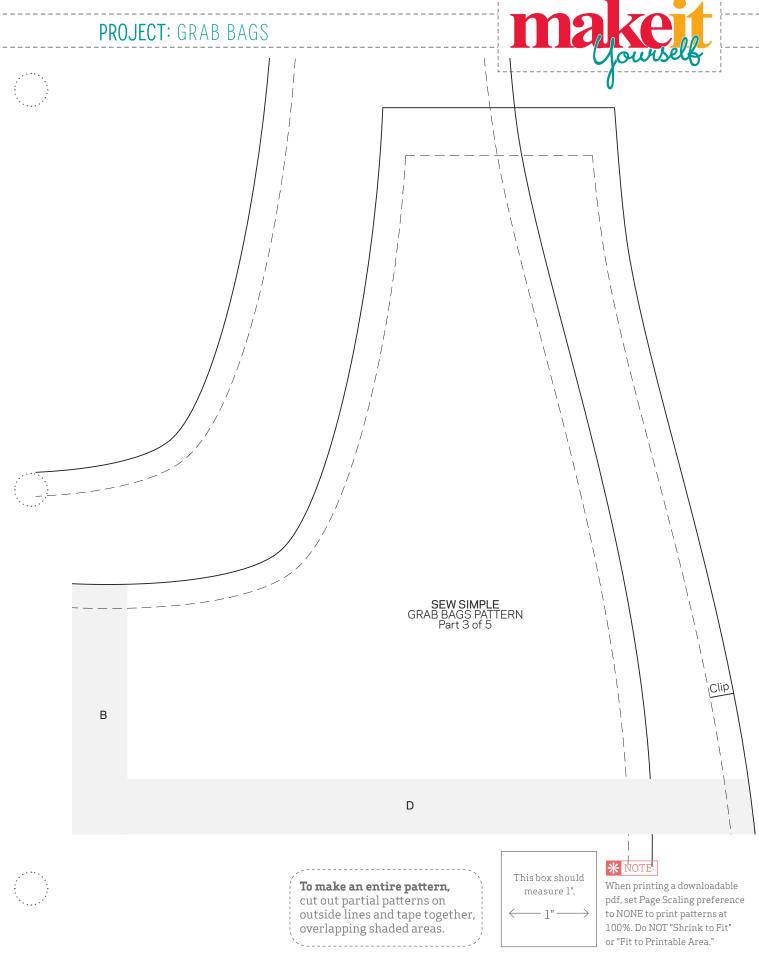

## To make an entire pattern,

cut out partial patterns on outside lines and tape together, overlapping shaded areas.

## \* NOTE:

When printing a downloadable pdf, set Page Scaling preference to NONE to print patterns at 100%. Do NOT "Shrink to Fit" or "Fit to Printable Area."

PROJECT: GRAB BAGS