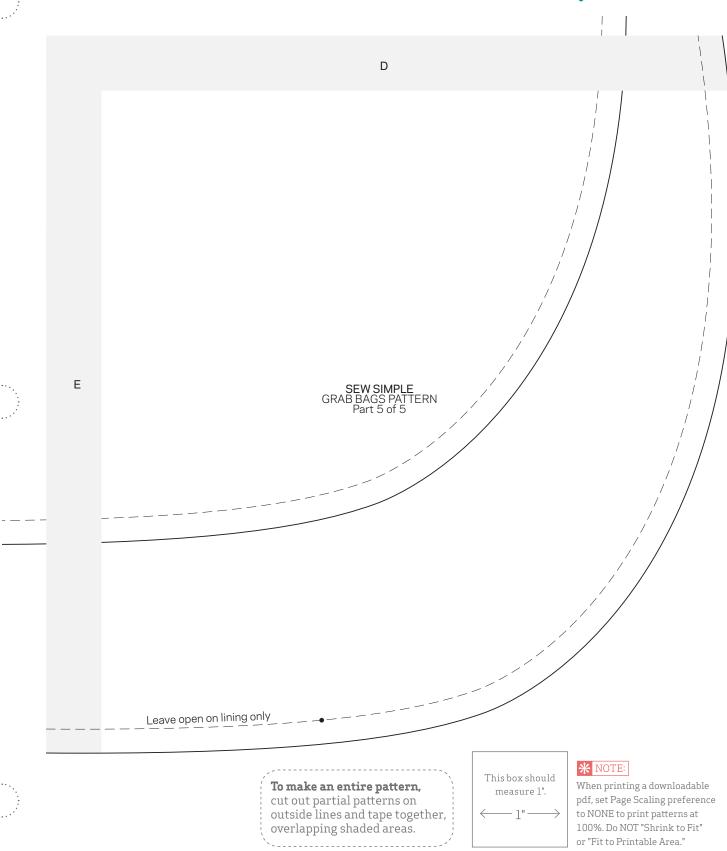

## To make an entire pattern,

cut out partial patterns on outside lines and tape together, overlapping shaded areas.

## \* NOTE:

When printing a downloadable pdf, set Page Scaling preference to NONE to print patterns at 100%. Do NOT "Shrink to Fit" or "Fit to Printable Area."

PROJECT: GRAB BAGS

## ★ NOTE:

When printing a downloadable pdf, set Page Scaling preference to NONE to print patterns at 100%. Do NOT "Shrink to Fit" or "Fit to Printable Area."