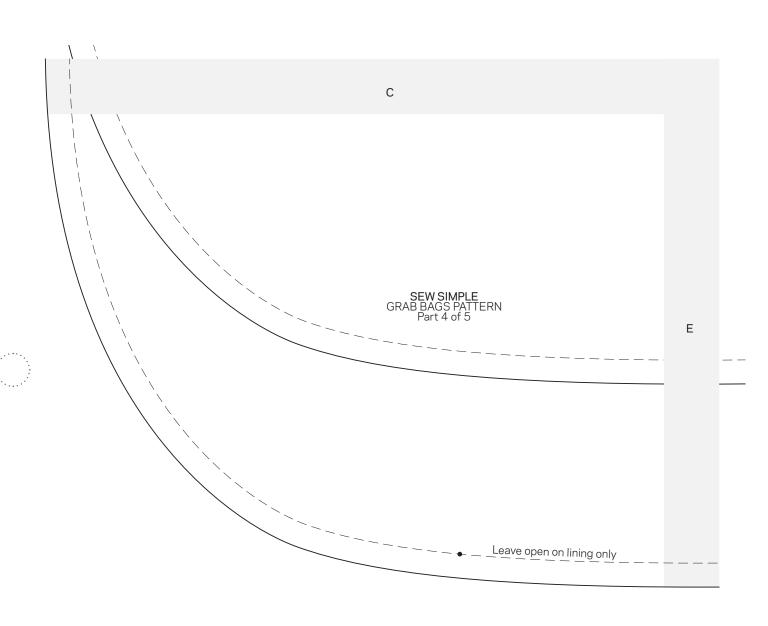

PROJECT: GRAB BAGS





To make an entire pattern, cut out partial patterns on outside lines and tape together, overlapping shaded areas. This box should measure 1".

## ★ NOTE:

When printing a downloadable pdf, set Page Scaling preference to NONE to print patterns at 100%. Do NOT "Shrink to Fit" or "Fit to Printable Area."









## To make an entire pattern,

cut out partial patterns on outside lines and tape together, overlapping shaded areas.



## \* NOTE:

When printing a downloadable pdf, set Page Scaling preference to NONE to print patterns at 100%. Do NOT "Shrink to Fit" or "Fit to Printable Area."

PROJECT: GRAB BAGS