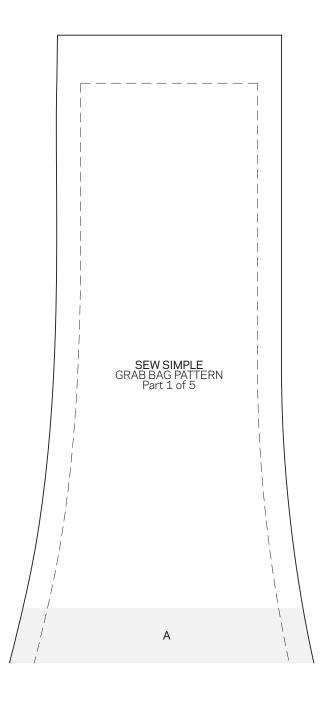

PROJECT: GRAB BAGS

To make an entire pattern, cut out partial patterns on outside lines and tape together, overlapping shaded areas. This box should measure 1".

## To make an entire pattern,

cut out partial patterns on outside lines and tape together, overlapping shaded areas.