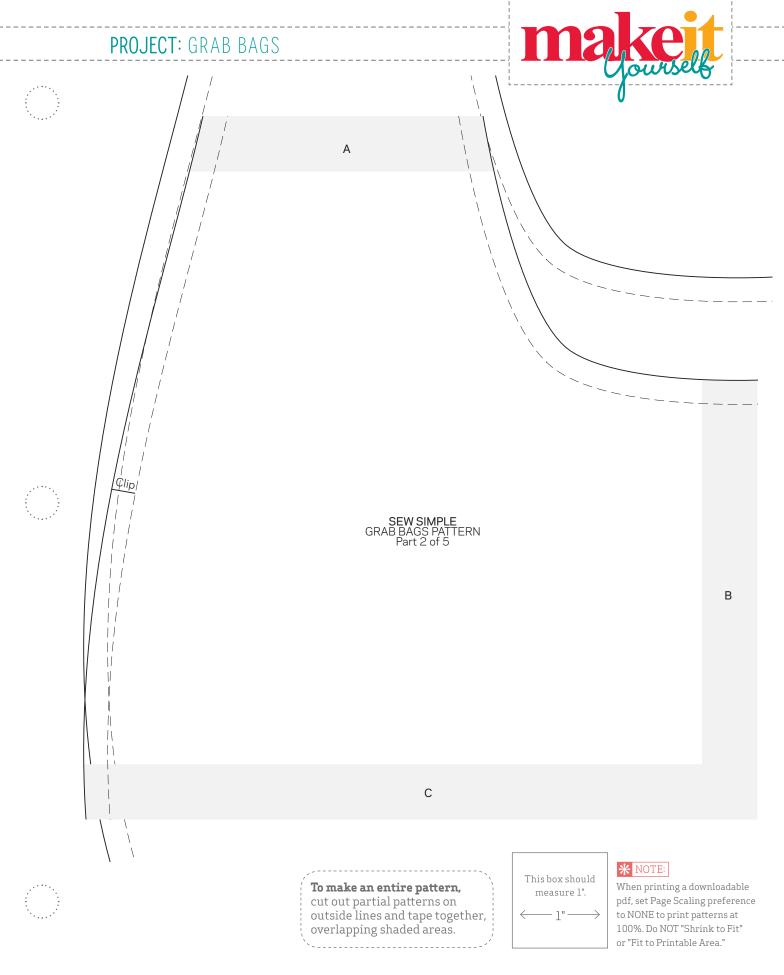

PROJECT: GRAB BAGS

To make an entire pattern, cut out partial patterns on outside lines and tape together, overlapping shaded areas. This box should measure 1".

## ★ NOTE:

When printing a downloadable pdf, set Page Scaling preference to NONE to print patterns at 100%. Do NOT "Shrink to Fit" or "Fit to Printable Area."

## To make an entire pattern,

cut out partial patterns on outside lines and tape together, overlapping shaded areas.

## \* NOTE:

When printing a downloadable pdf, set Page Scaling preference to NONE to print patterns at 100%. Do NOT "Shrink to Fit" or "Fit to Printable Area."

PROJECT: GRAB BAGS