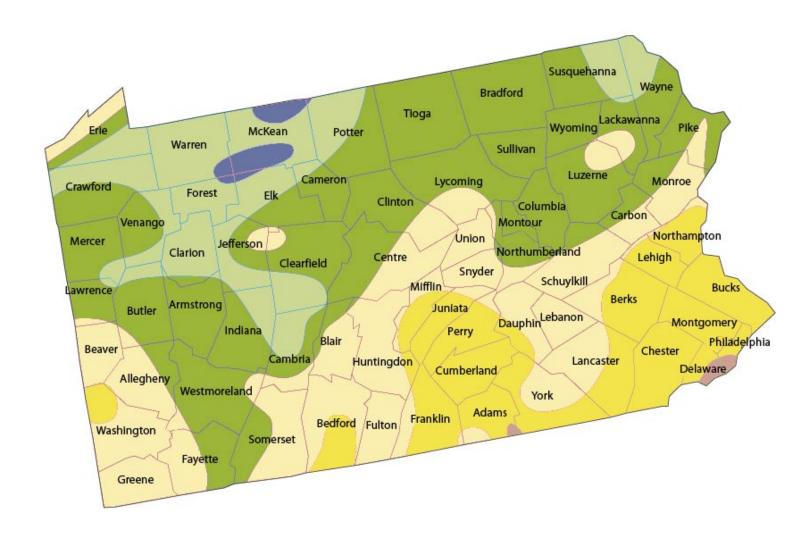

## Pennsylvania

## Key: Average Annual Minimum Temperature

| Temp (°C)       | Zone | Temp (°F)  | Temp (°C)      | Zone | Temp (°F)  | Temp (°C)      | Zone | Temp (°F) | Temp (°C)     | Zone | Temp (°F)    |
|-----------------|------|------------|----------------|------|------------|----------------|------|-----------|---------------|------|--------------|
| -45.6 and below | 1    | below –50  | -31.7 to -34.4 | 4a   | −25 to −30 | -17.8 to -20.5 | 6b   | 0 to -5   | -3.9 to -6.6  | 9a   | 25 to 20     |
| -42.8 to -45.5  | 2a   | -45 to -50 | -28.9 to -31.6 | 4b   | -20 to -25 | -15.0 to -17.7 | 7a   | 5 to 0    | -1.2 to -3.8  | 9b   | 30 to 25     |
| -40.0 to -42.7  | 2b   | -40 to -45 | -26.2 to -28.8 | 5a   | −15 to −20 | -12.3 to -14.9 | 7b   | 10 to 5   | 1.6 to -1.1   | 10a  | 35 to 30     |
| -37.3 to -39.9  | 3a   | -35 to -40 | -23.4 to -26.1 | 5b   | -10 to -15 | -9.5 to -12.2  | 8a   | 15 to 10  | 4.4 to 1.7    | 10b  | 40 to 35     |
| -34.5 to -37.2  | 3b   | -30 to -35 | -20.6 to -23.3 | ба   | −5 to −10  | -6.7 to -9.4   | 8b   | 20 to 15  | 4.5 and above | 11   | 40 and above |