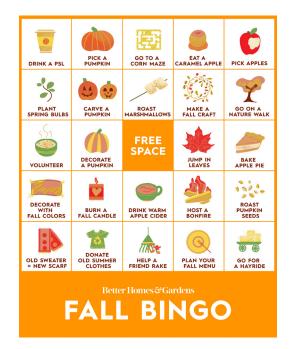

## **Fall Bingo Card**

PREVIEW See page 2 for printable

| DRINK A PSL                     | PICK A<br>PUMPKIN               | GO TO A<br>CORN MAZE      | EAT A<br>CARAMEL APPLE | PICK APPLES               |
|---------------------------------|---------------------------------|---------------------------|------------------------|---------------------------|
| PLANT<br>SPRING BULBS           | CARVE A<br>PUMPKIN              | ROAST<br>MARSHMALLOWS     | MAKE A<br>FALL CRAFT   | GO ON A<br>NATURE WALK    |
| VOLUNTEER                       | DECORATE<br>A PUMPKIN           | FREE<br>SPACE             | JUMP IN<br>LEAVES      | BAKE<br>APPLE PIE         |
| DECORATE<br>WITH<br>FALL COLORS | BURN A<br>FALL CANDLE           | DRINK WARM<br>APPLE CIDER | HOST A<br>BONFIRE      | ROAST<br>PUMPKIN<br>SEEDS |
| OLD SWEATER<br>= NEW SCARF      | DONATE<br>OLD SUMMER<br>CLOTHES | HELP A<br>FRIEND RAKE     | PLAN YOUR<br>FALL MENU | GO FOR<br>A HAYRIDE       |