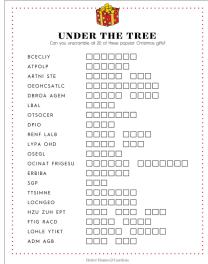

# UNDER THE TREE

Can you unscramble all 20 of these popular Christmas gifts?

| BCECLIY        |  |
|----------------|--|
| ATPOLP         |  |
| ARTNI STE      |  |
| OEOHCSATLC     |  |
| DBROA AGEM     |  |
| LBAL           |  |
| OTSOCER        |  |
| DPIO           |  |
| RENF LALB      |  |
| LYPA OHD       |  |
| OSEGL          |  |
| OCINAT FRIGESU |  |
| ERBIBA         |  |
| SGP            |  |
| TTSIMNE        |  |
| LOCNGEO        |  |
| HZU ZUH EPT    |  |
| FTIG RACD      |  |
| LOHLE YTIKT    |  |
| ADM AGB        |  |

BCECLIY
BICYCLE
ATPOLP
LAPTOP

ARTNI STE TRAIN SET

OEOHCSATLC CHOCOLATES

DBROA AGEM BOARD GAME

LBAL BALL

OTSOCER SCOOTER

DPIO IPOD

RENF LALB NERF BALL LYPA OHD PLAY DOH

OSEGL LEGOS

OCINAT FRIGESU ACTION FIGURES

ERBIBA BARBIE SGP GPS

TTSIMNE MITTENS
LOCNGEO COLOGNE

HZU ZUH EPT ZHU ZHU PET

FTIG RACD GIFT CARD

LOHLE YTIKT HELLO KITTY

ADM AGB MAD GAB