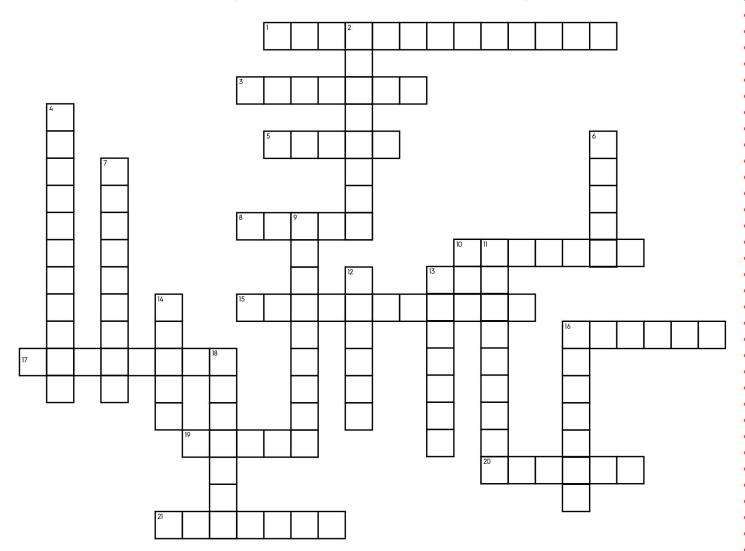

# HOME FOR THE HOLIDAYS

Find many Christmas traditions in this crisscross puzzle.

#### **ACROSS**

- Heavy material used to conceal gifts
- **3.** Writer of A Christmas Carol
- 5. Winged tree topper
- **8.** Items that help Santa know if you've been naughty or nice
- 10. Sweet treats
- 15. Adornments
- 16. Stuffed bird

- 17. Holiday warbling
- 19. Small helpers
- 20. Santa's transportation
- 21. Red-nosed reindeer

#### DOWN

- 2. Packages under the tree
- 4. Cookie used in edible houses
- 6. Cooked bird

- **7.** Sprig that prompts smooching
- **9.** They're hung by the chimney
- 11. Decorative Christmas balls
- 12. Circular band of foliage
- 13. Three kings of the Orient
- 14. Cake embellishment
- 16. Timothy Cratchit's nickname
- 18. Strung popcorn