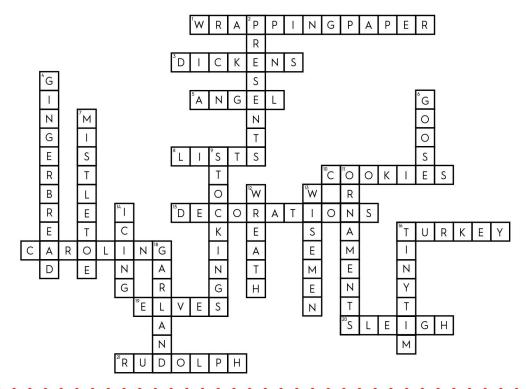

# HOME FOR THE HOLIDAYS

Find many Christmas traditions in this crisscross puzzle.

#### **ACROSS**

- Heavy material used to conceal gifts
- **3.** Writer of A Christmas Carol
- 5. Winged tree topper
- **8.** Items that help Santa know if you've been naughty or nice
- 10. Sweet treats
- 15. Adornments
- 16. Stuffed bird

- 17. Holiday warbling
- 19. Small helpers
- 20. Santa's transportation
- 21. Red-nosed reindeer

#### DOWN

- 2. Packages under the tree
- 4. Cookie used in edible houses
- 6. Cooked bird

- **7.** Sprig that prompts smooching
- **9.** They're hung by the chimney
- 11. Decorative Christmas balls
- 12. Circular band of foliage
- 13. Three kings of the Orient
- 14. Cake embellishment
- 16. Timothy Cratchit's nickname
- 18. Strung popcorn