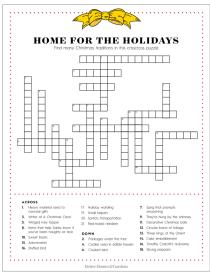

# HOME FOR THE HOLIDAYS

Find many Christmas traditions in this crisscross puzzle.

#### **ACROSS**

- Heavy material used to conceal gifts
- **3.** Writer of A Christmas Carol
- 5. Winged tree topper
- **8.** Items that help Santa know if you've been naughty or nice
- 10. Sweet treats
- 15. Adornments
- 16. Stuffed bird

- 17. Holiday warbling
- 19. Small helpers
- 20. Santa's transportation
- 21. Red-nosed reindeer

#### DOWN

- 2. Packages under the tree
- 4. Cookie used in edible houses
- 6. Cooked bird

- **7.** Sprig that prompts smooching
- **9.** They're hung by the chimney
- 11. Decorative Christmas balls
- 12. Circular band of foliage
- 13. Three kings of the Orient
- 14. Cake embellishment
- 16. Timothy Cratchit's nickname
- 18. Strung popcorn