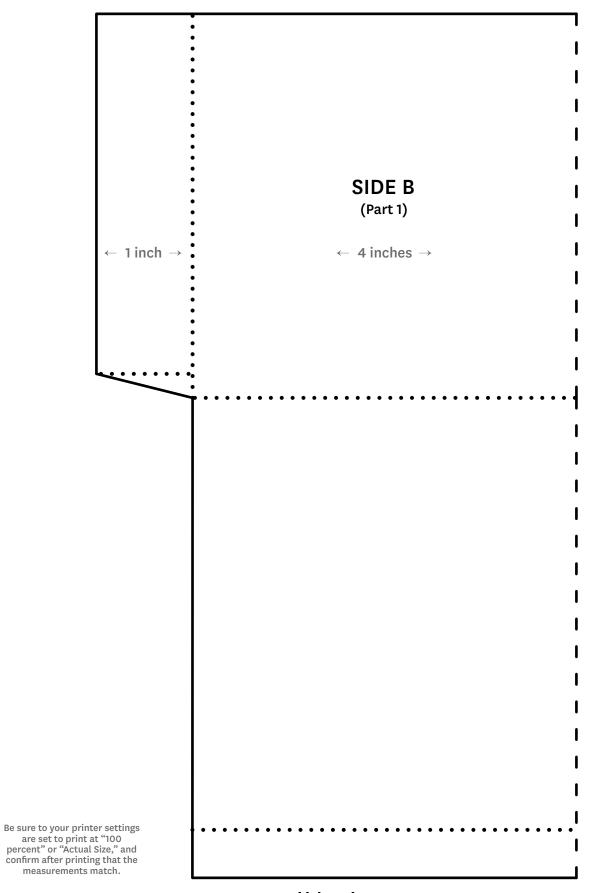

Print the templates for Side B (Parts 1 and 2) and cut out along solid and dashed lines. Tape together Parts 1 and 2 along the dashed line. (Dotted lines indicate where you will be scoring and folding the project.)