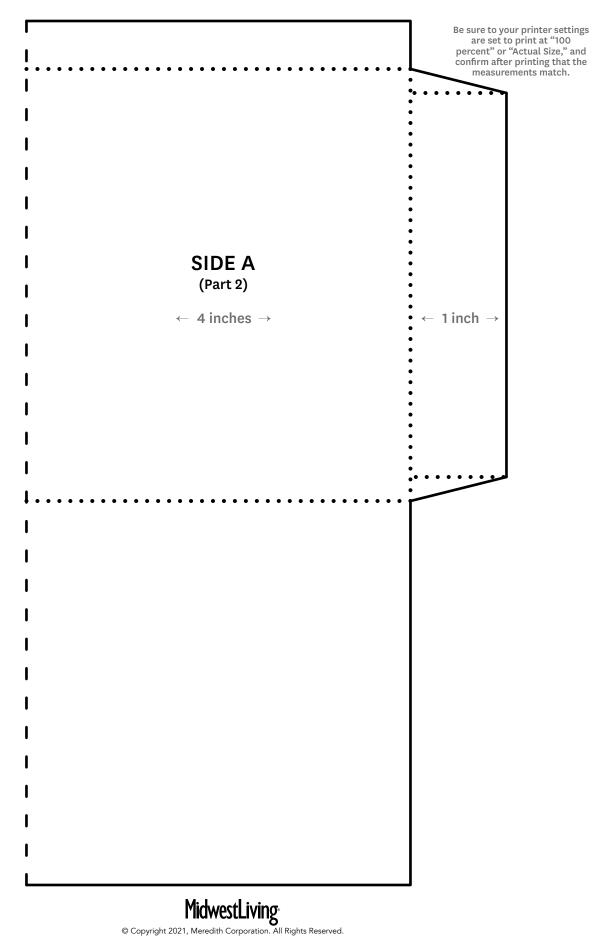

Print the templates for Side B (Parts 1 and 2) and cut out along solid and dashed lines. Tape together Parts 1 and 2 along the dashed line. (Dotted lines indicate where you will be scoring and folding the project.)