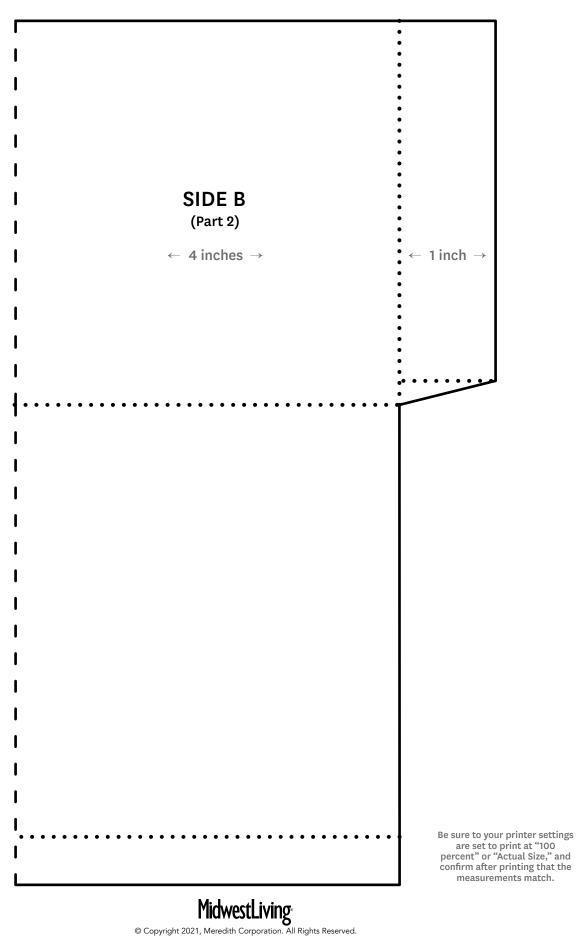

Print the templates for Side B (Parts 1 and 2) and cut out along solid and dashed lines. Tape together Parts 1 and 2 along the dashed line. (Dotted lines indicate where you will be scoring and folding the project.)