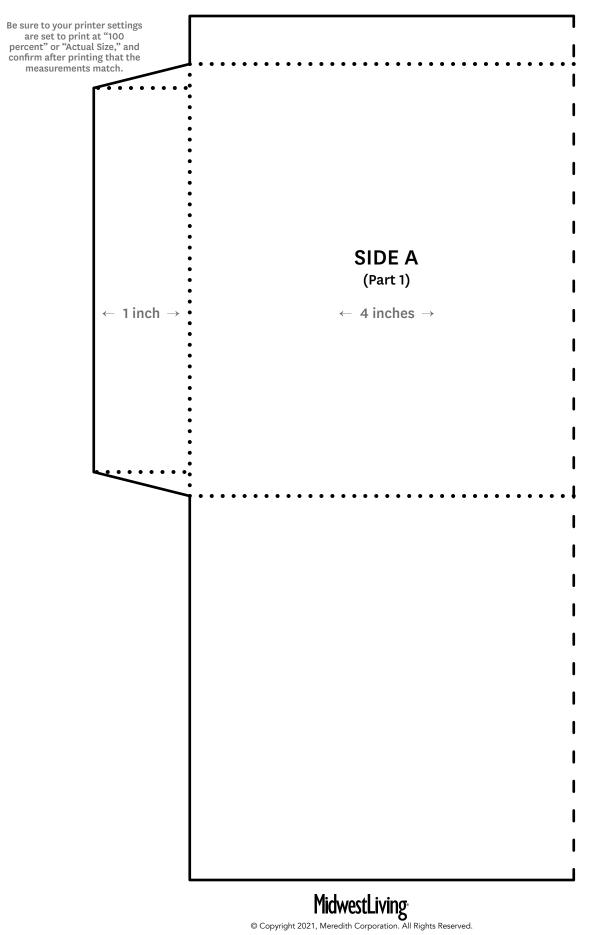

Print the templates for Side A (Parts 1 and 2) and cut out along solid and dashed lines. Tape together Parts 1 and 2 along the dashed line. (Dotted lines indicate where you will be scoring and folding the project.)