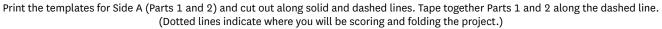

Print the templates for Side A (Parts 1 and 2) and cut out along solid and dashed lines. Tape together Parts 1 and 2 along the dashed line. (Dotted lines indicate where you will be scoring and folding the project.)