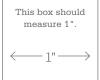

# ★ NOTE:

When printing a downloadable pdf, set Page Scaling preference to NONE to print patterns at 100%. Do NOT "Shrink to Fit" or "Fit to Printable Area."