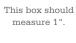

### ₩ NOTE:

When printing a downloadable pdf, set Page Scaling preference to NONE to print patterns at 100%. Do NOT "Shrink to Fit" or "Fit to Printable Area."