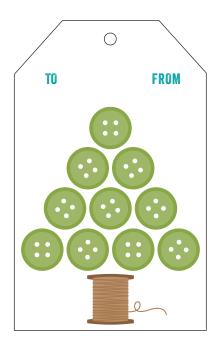

# ★ NOTE:

When printing a downloadable pdf, set Page Scaling preference to NONE to print patterns at 100%. Do NOT "Shrink to Fit" or "Fit to Printable Area."

### ₩ NOTE:

When printing a downloadable pdf, set Page Scaling preference to NONE to print patterns at 100%. Do NOT "Shrink to Fit" or "Fit to Printable Area."

#### **米** NOTE:

When printing a downloadable pdf, set Page Scaling preference to NONE to print patterns at 100%. Do NOT "Shrink to Fit" or "Fit to Printable Area."

#### ★ NOTE:

When printing a downloadable pdf, set Page Scaling preference to NONE to print patterns at 100%. Do NOT "Shrink to Fit" or "Fit to Printable Area."