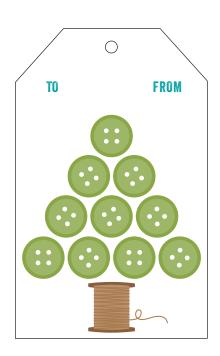

# ★ NOTE:

When printing a downloadable pdf, set Page Scaling preference to NONE to print patterns at 100%. Do NOT "Shrink to Fit" or "Fit to Printable Area."

### ₩ NOTE:

When printing a downloadable pdf, set Page Scaling preference to NONE to print patterns at 100%. Do NOT "Shrink to Fit" or "Fit to Printable Area."

#### **米** NOTE:

When printing a downloadable pdf, set Page Scaling preference to NONE to print patterns at 100%. Do NOT "Shrink to Fit" or "Fit to Printable Area."

#### ★ NOTE:

When printing a downloadable pdf, set Page Scaling preference to NONE to print patterns at 100%. Do NOT "Shrink to Fit" or "Fit to Printable Area."