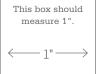

# ★ NOTE:

When printing a downloadable pdf, set Page Scaling preference to NONE to print patterns at 100%. Do NOT "Shrink to Fit" or "Fit to Printable Area."

### ₩ NOTE:

When printing a downloadable pdf, set Page Scaling preference to NONE to print patterns at 100%. Do NOT "Shrink to Fit" or "Fit to Printable Area."

#### **米** NOTE:

When printing a downloadable pdf, set Page Scaling preference to NONE to print patterns at 100%. Do NOT "Shrink to Fit" or "Fit to Printable Area."

#### ★ NOTE:

When printing a downloadable pdf, set Page Scaling preference to NONE to print patterns at 100%. Do NOT "Shrink to Fit" or "Fit to Printable Area."