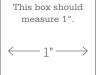

#### **米** NOTE:

When printing a downloadable pdf, set Page Scaling preference to NONE to print patterns at 100%. Do NOT "Shrink to Fit" or "Fit to Printable Area."