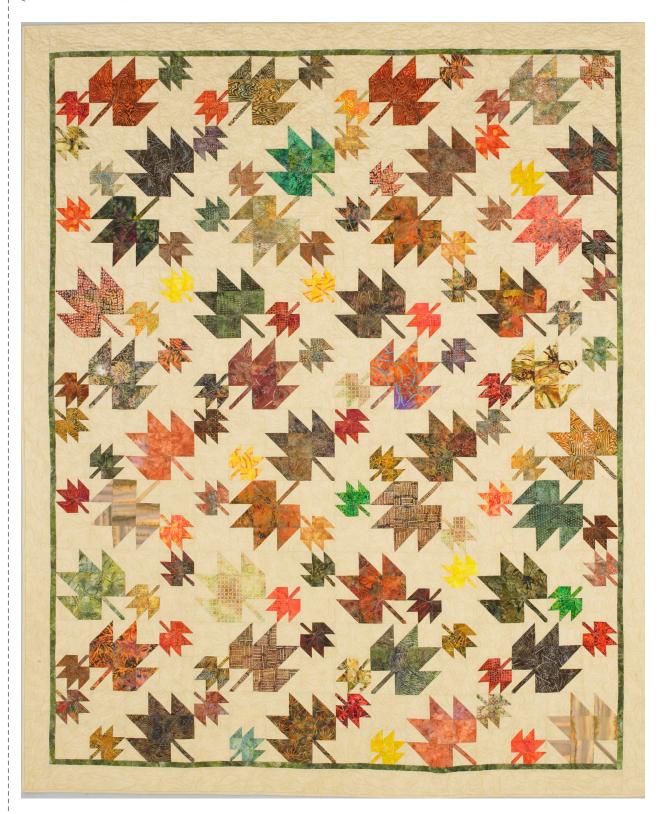

# allpeoplequilt.com American Patchwork & Quilting, | Quilt Sampler, | Quilts and More,

Project: Tumbling Leaves

QUILT ASSEMBLY DIAGRAM CRIB/WALL

QUILT ASSEMBLY DIAGRAM LAP/TWIN

QUILT ASSEMBLY DIAGRAM FULL/QUEEN