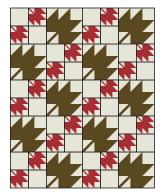

# allpeoplequilt.com American Patchwork & Quilting, | Quilt Sampler, | Quilts and More,

Project: Tumbling Leaves

QUILT ASSEMBLY DIAGRAM CRIB/WALL

QUILT ASSEMBLY DIAGRAM LAP/TWIN

QUILT ASSEMBLY DIAGRAM FULL/QUEEN