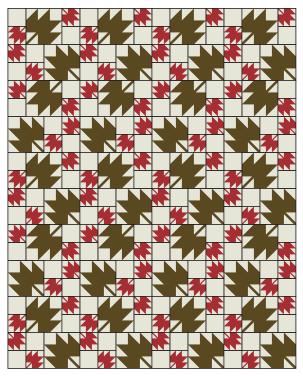

# allpeoplequilt.com American Patchwork & Quilting, | Quilt Sampler, | Quilts and More,

Project: Tumbling Leaves

QUILT ASSEMBLY DIAGRAM CRIB/WALL

QUILT ASSEMBLY DIAGRAM LAP/TWIN

QUILT ASSEMBLY DIAGRAM FULL/QUEEN

QUILT ASSEMBLY DIAGRAM KING