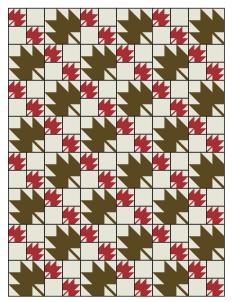

# allpeoplequilt.com American Patchwork & Quilting, | Quilt Sampler, | Quilts and More,

Project: Tumbling Leaves

QUILT ASSEMBLY DIAGRAM CRIB/WALL

QUILT ASSEMBLY DIAGRAM LAP/TWIN

QUILT ASSEMBLY DIAGRAM FULL/QUEEN