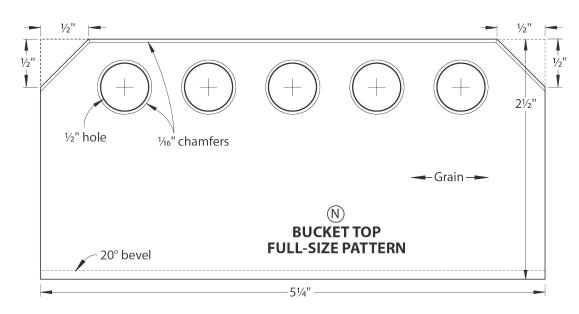

## Construction-grade Loader



November 2013 Issue 22

**Dear Reader:** As a service to you, we've included full-size patterns on this insert for irregular-shaped and intricate project parts. You can machine all other project parts using the Materials List and the drawings accompanying the project you're building.

© Copyright Meredith Corporation, 2013. All rights reserved. Printed in the U.S.A. Meredith Corp., the publisher of WOOD Patterns\*, allows the purchaser of this pattern insert to photocopy these patterns solely for personal use. Any other reproduction of these patterns is strictly prohibited.





















Construction-grade Loader Page 32