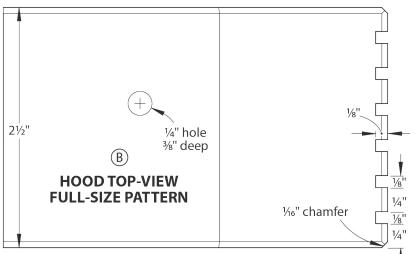

## Construction-grade Loader

November 2013 Issue 22

**Dear Reader:** As a service to you, we've included full-size patterns on this insert for irregular-shaped and intricate project parts. You can machine all other project parts using the Materials List and the drawings accompanying the project you're building.