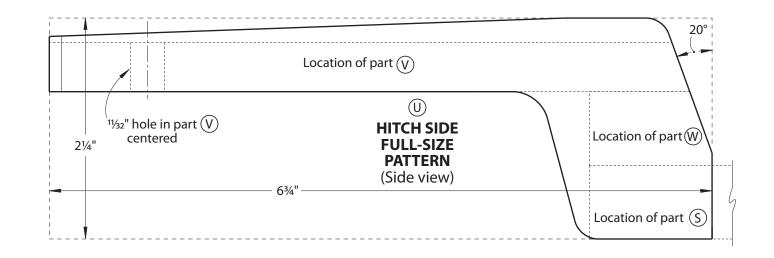

Better Homes and Gardens®

Dear Reader: As a service to you, we've included full-size patterns on this insert for irregular-shaped and intricate project parts. You can machine all other project parts using the Materials List and the drawings accompanying the project you're building.

© Copyright Meredith Corporation, 2011. All rights reserved. Printed in the U.S.A. Meredith Corp., the publisher of WOOD Patterns®, allows the purchaser of this pattern insert to photocopy these patterns solely for personal use. Any other reproduction of these patterns is strictly prohibited.