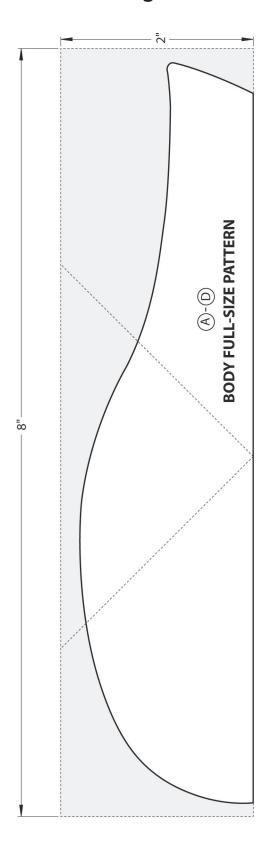

## PATTERNS.

September 2011

Issue 206

Dear Reader: As a service to you, we've included full-size patterns on this insert for irregular-shaped and intricate project parts. You can machine all other project parts using the Materials List and the drawings accompanying the project you're building.