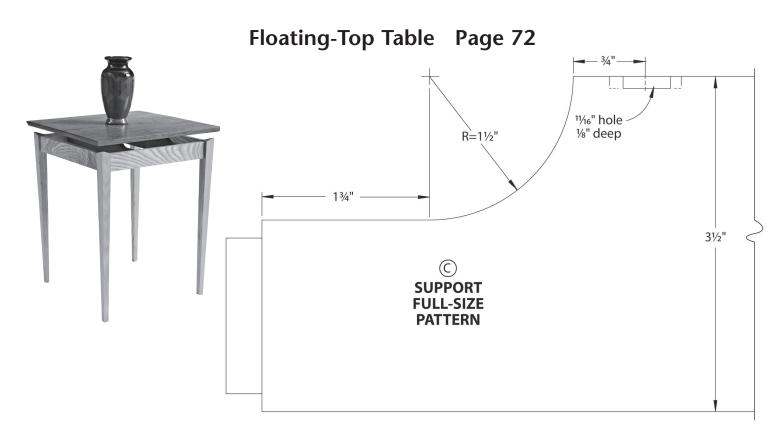

## PATTERNS.

September 2011

Issue 206

Dear Reader: As a service to you, we've included full-size patterns on this insert for irregular-shaped and intricate project parts. You can machine all other project parts using the Materials List and the drawings accompanying the project you're building.