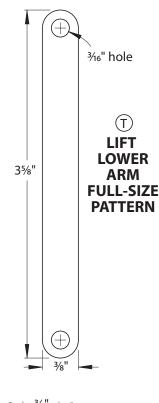

Download these full-size printable patterns at woodmagazine.com/zinio219

## PATTERNS.

July 2013 Issue 219

**Dear Reader:** As a service to you, we've included full-size patterns on this insert for irregular-shaped and intricate project parts. You can machine all other project parts using the Materials List and the drawings accompanying the project you're building.