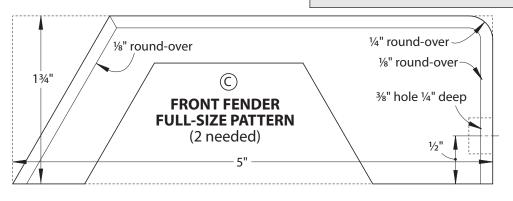

Download these full-size printable patterns at woodmagazine.com/zinio219

## PATTERNS.

July 2013 Issue 219

**Dear Reader:** As a service to you, we've included full-size patterns on this insert for irregular-shaped and intricate project parts. You can machine all other project parts using the Materials List and the drawings accompanying the project you're building.