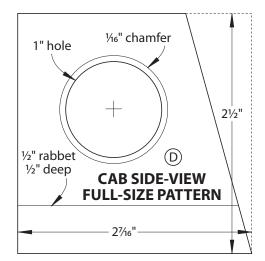

Download these full-size printable patterns at woodmagazine.com/zinio219

## PATTERNS.

July 2013 Issue 219

**Dear Reader:** As a service to you, we've included full-size patterns on this insert for irregular-shaped and intricate project parts. You can machine all other project parts using the Materials List and the drawings accompanying the project you're building.

## Construction-grade Scraper Page 26

Download these full-size printable patterns at **woodmagazine.com/zinio219** 

PIVOT BLOCK FULL-SIZE PATTERN