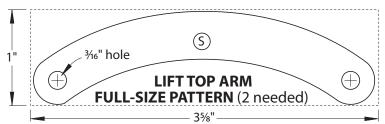

Download these full-size printable patterns at woodmagazine.com/zinio219

## PATTERNS.

July 2013 Issue 219

**Dear Reader:** As a service to you, we've included full-size patterns on this insert for irregular-shaped and intricate project parts. You can machine all other project parts using the Materials List and the drawings accompanying the project you're building.

## Construction-grade Scraper Page 26

Download these full-size printable patterns at **woodmagazine.com/zinio219** 

PIVOT BLOCK FULL-SIZE PATTERN