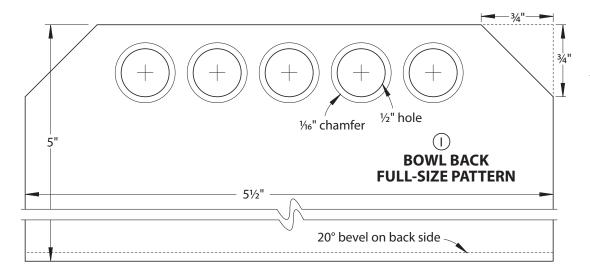

Download these full-size printable patterns at woodmagazine.com/zinio219

## PATTERNS.

July 2013 Issue 219

**Dear Reader:** As a service to you, we've included full-size patterns on this insert for irregular-shaped and intricate project parts. You can machine all other project parts using the Materials List and the drawings accompanying the project you're building.