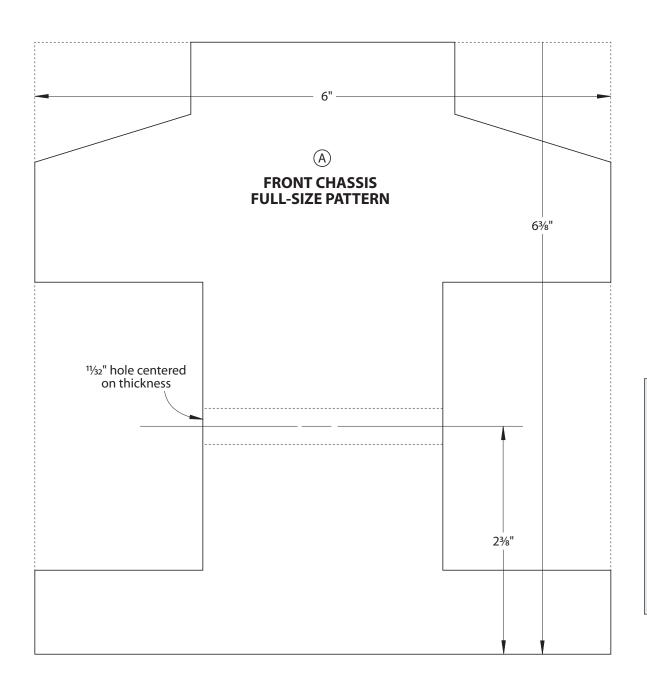

Download these full-size printable patterns at woodmagazine.com/zinio219

## PATTERNS.

July 2013 Issue 219

**Dear Reader:** As a service to you, we've included full-size patterns on this insert for irregular-shaped and intricate project parts. You can machine all other project parts using the Materials List and the drawings accompanying the project you're building.

## Construction-grade Scraper Page 26

Download these full-size printable patterns at **woodmagazine.com/zinio219** 

PIVOT BLOCK FULL-SIZE PATTERN