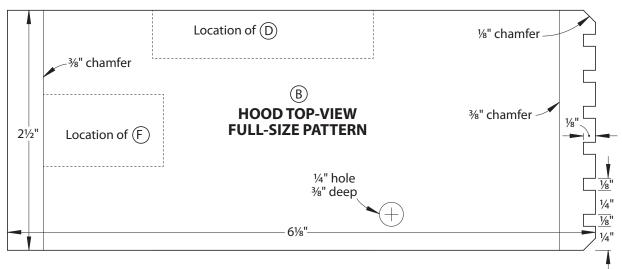

Download these full-size printable patterns at woodmagazine.com/zinio219

## PATTERNS.

July 2013 Issue 219

**Dear Reader:** As a service to you, we've included full-size patterns on this insert for irregular-shaped and intricate project parts. You can machine all other project parts using the Materials List and the drawings accompanying the project you're building.

## Construction-grade Scraper Page 26

Download these full-size printable patterns at **woodmagazine.com/zinio219** 

PIVOT BLOCK FULL-SIZE PATTERN