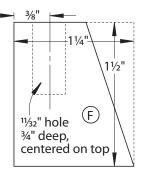

Download these full-size printable patterns at woodmagazine.com/zinio219

## PATTERNS.

July 2013 Issue 219

**Dear Reader:** As a service to you, we've included full-size patterns on this insert for irregular-shaped and intricate project parts. You can machine all other project parts using the Materials List and the drawings accompanying the project you're building.

## Construction-grade Scraper Page 26

Download these full-size printable patterns at **woodmagazine.com/zinio219** 

PIVOT BLOCK FULL-SIZE PATTERN