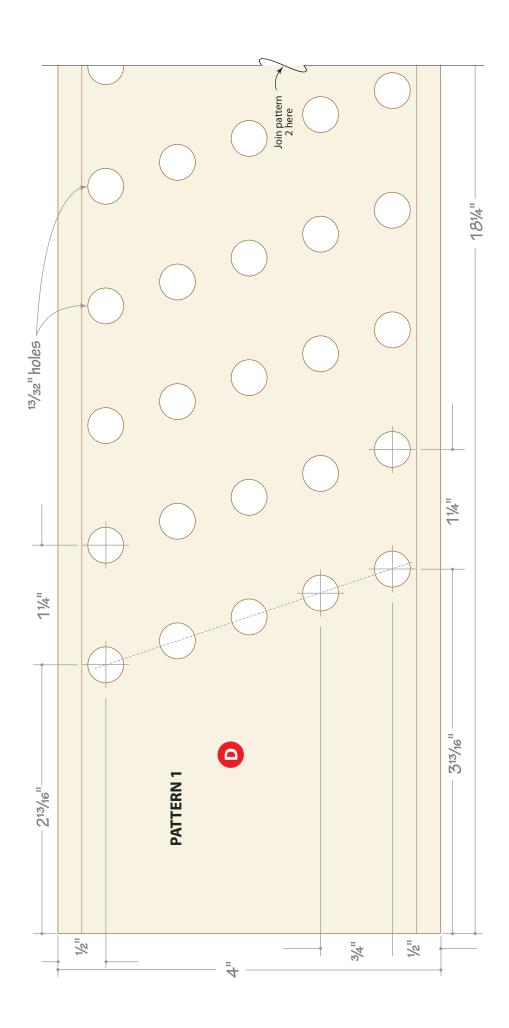

## Improve Job Security with **Two Vises**

The following pages includes fullsize patterns shown for the Two vises in issue 266.

VISE Full-Size Pin Board Pattern 1

To ensure full-size patterns are correct size, your printer should be set to print at 100% (not fit to page). Measure full-size patterns to verify size.