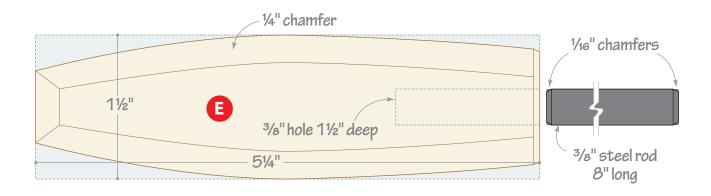

## Improve Job Security with **Two Vises**

The following pages includes fullsize patterns shown for the Two vises in issue 266.

VISE Full-Size Pin Board Pattern 1

To ensure full-size patterns are correct size, your printer should be set to print at 100% (not fit to page). Measure full-size patterns to verify size.