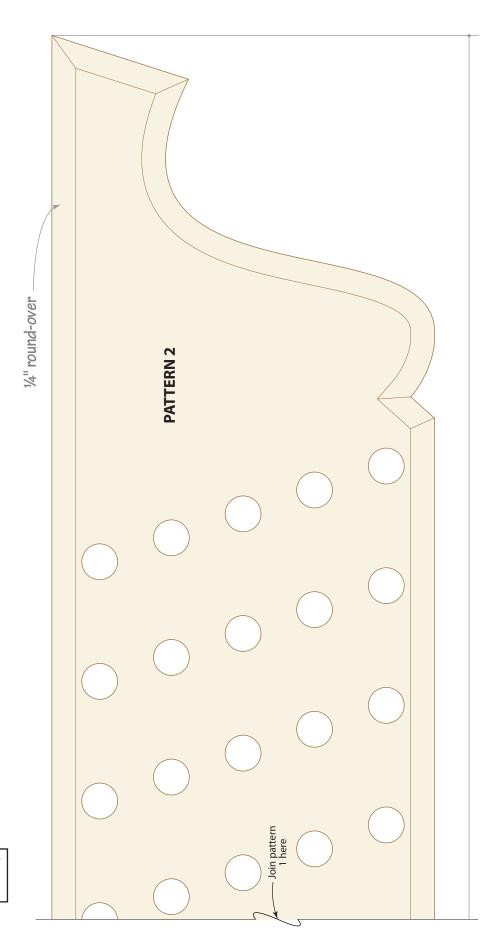

## VISE Full-Size Pin Board Pattern 2

To ensure full-size patterns are correct size, your printer should be set to print at 100% (not fit to page). Measure full-size patterns to verify size.