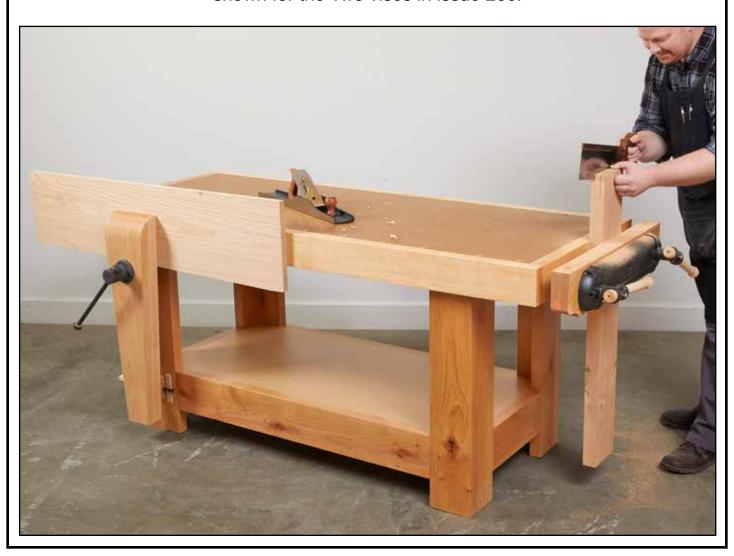

March 2020

Issue 266

## Improve Job Security with **Two Vises**

The following pages includes fullsize patterns shown for the Two vises in issue 266.

VISE Full-Size Pin Board Pattern 1

To ensure full-size patterns are correct size, your printer should be set to print at 100% (not fit to page). Measure full-size patterns to verify size.