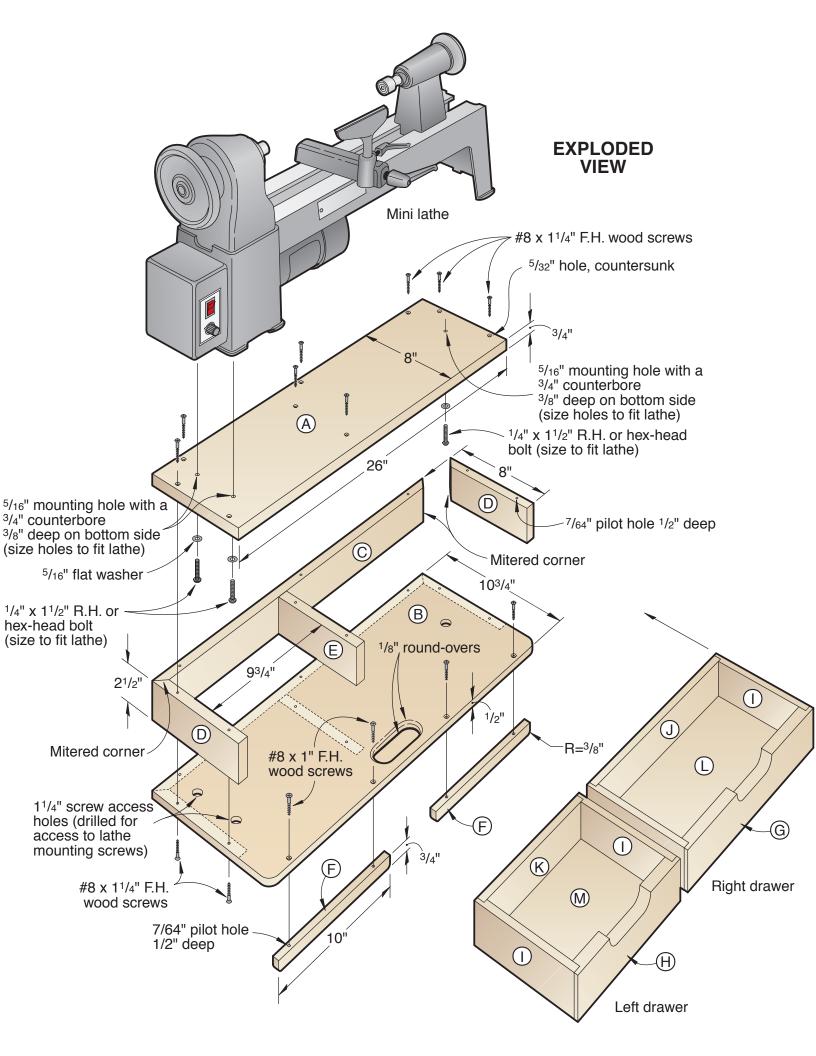

DRAWER FRONTS

| Bill of Materials |               |        |          |      |     |
|-------------------|---------------|--------|----------|------|-----|
| Part              | Finished Size |        |          | ıtl. | y.  |
|                   | Т             | W      | L        | Matl | Qty |
| A top             | 3/4"          | 8"     | 26"      | PW   | 1   |
| B bottom          | 3/4"          | 10¾"   | 26"      | PW   | 1   |
| C back            | 3/4"          | 21/2   | 26"      | PW   | 1   |
| D end             | 3/4"          | 21/2"  | 8"       | PW   | 2   |
| E divider         | 3/4"          | 21/2"  | 71/4"    | PW   | 1   |
| F cleat           | 3/4"          | 3/4"   | 10"      | PW   | 2   |
| G drawer front    | 3/4"          | 27/16" | 1315/16" | PW   | 1   |
| H drawer front    | 3/4"          | 27/16" | 911/16"  | PW   | 1   |
| I drawer side     | 1/2"          | 27/16" | 7"       | PW   | 4   |
| J drawer back     | 1/2"          | 27/16" | 137/16"  | PW   | 1   |
| K drawer back     | 1/2"          | 27/16" | 93/16"   | PW   | 1   |
| L drawer bottom   | 1/4"          | 61/2"  | 137/16"  | PW   | 1   |
| M drawer bottom   | 1/4"          | 61/2"  | 93/16"   | PW   | 1   |

**Materials Key:** PW—Baltic birch or cabinet-grade plywood.

**Supplies:** Mounting bolts to suit lathe, #8×1" and 11/4" flathead wood screws, woodworker's glue, clear polyurethane finish.