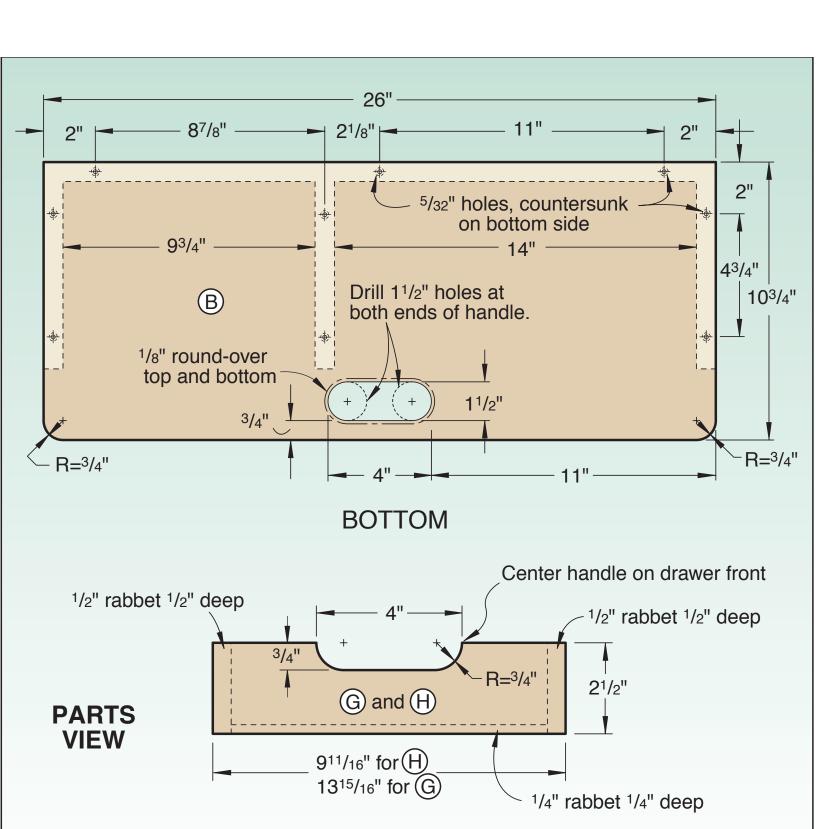

DRAWER FRONTS

| Bill of Materials |               |        |          |      |     |
|-------------------|---------------|--------|----------|------|-----|
| Part              | Finished Size |        |          | ıtl. | y.  |
|                   | Т             | W      | L        | Matl | Qty |
| A top             | 3/4"          | 8"     | 26"      | PW   | 1   |
| B bottom          | 3/4"          | 10¾"   | 26"      | PW   | 1   |
| C back            | 3/4"          | 21/2   | 26"      | PW   | 1   |
| D end             | 3/4"          | 21/2"  | 8"       | PW   | 2   |
| E divider         | 3/4"          | 21/2"  | 71/4"    | PW   | 1   |
| F cleat           | 3/4"          | 3/4"   | 10"      | PW   | 2   |
| G drawer front    | 3/4"          | 27/16" | 1315/16" | PW   | 1   |
| H drawer front    | 3/4"          | 27/16" | 911/16"  | PW   | 1   |
| I drawer side     | 1/2"          | 27/16" | 7"       | PW   | 4   |
| J drawer back     | 1/2"          | 27/16" | 137/16"  | PW   | 1   |
| K drawer back     | 1/2"          | 27/16" | 93/16"   | PW   | 1   |
| L drawer bottom   | 1/4"          | 61/2"  | 137/16"  | PW   | 1   |
| M drawer bottom   | 1/4"          | 61/2"  | 93/16"   | PW   | 1   |

**Materials Key:** PW—Baltic birch or cabinet-grade plywood.

**Supplies:** Mounting bolts to suit lathe, #8×1" and 11/4" flathead wood screws, woodworker's glue, clear polyurethane finish.