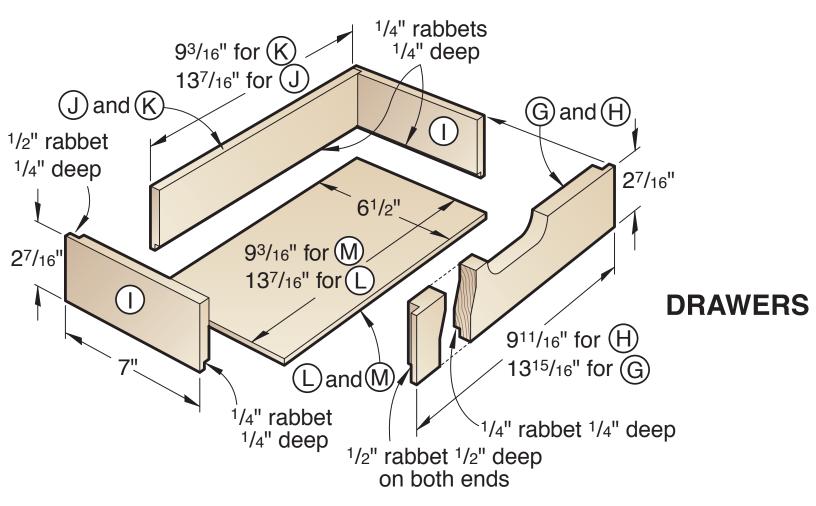

DRAWER FRONTS

| Bill of Materials |               |        |          |      |     |
|-------------------|---------------|--------|----------|------|-----|
| Part              | Finished Size |        |          | ıtl. | y.  |
|                   | Т             | W      | L        | Matl | Qty |
| A top             | 3/4"          | 8"     | 26"      | PW   | 1   |
| B bottom          | 3/4"          | 10¾"   | 26"      | PW   | 1   |
| C back            | 3/4"          | 21/2   | 26"      | PW   | 1   |
| D end             | 3/4"          | 21/2"  | 8"       | PW   | 2   |
| E divider         | 3/4"          | 21/2"  | 71/4"    | PW   | 1   |
| F cleat           | 3/4"          | 3/4"   | 10"      | PW   | 2   |
| G drawer front    | 3/4"          | 27/16" | 1315/16" | PW   | 1   |
| H drawer front    | 3/4"          | 27/16" | 911/16"  | PW   | 1   |
| I drawer side     | 1/2"          | 27/16" | 7"       | PW   | 4   |
| J drawer back     | 1/2"          | 27/16" | 137/16"  | PW   | 1   |
| K drawer back     | 1/2"          | 27/16" | 93/16"   | PW   | 1   |
| L drawer bottom   | 1/4"          | 61/2"  | 137/16"  | PW   | 1   |
| M drawer bottom   | 1/4"          | 61/2"  | 93/16"   | PW   | 1   |

**Materials Key:** PW—Baltic birch or cabinet-grade plywood.

**Supplies:** Mounting bolts to suit lathe, #8×1" and 11/4" flathead wood screws, woodworker's glue, clear polyurethane finish.