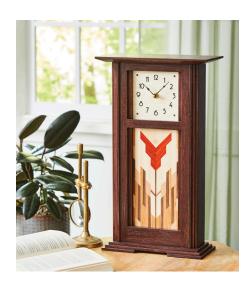

## **MANTLE CLOCK**

## MANTLE CLOCK FULL-SIZE PATTERN

To ensure that the full-size patterns are the correct sizes, your printer should be set to print at 100% (not fit to page). Measure the full-size patterns to verify the sizes.