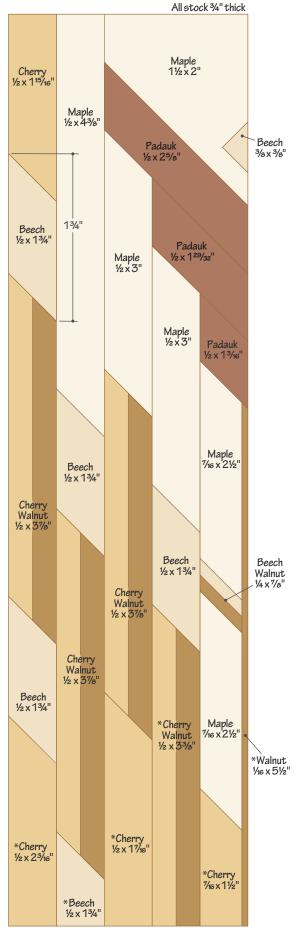

## MANTLE CLOCK FULL-SIZE PATTERN

To ensure that the full-size patterns are the correct sizes, your printer should be set to print at 100% (not fit to page). Measure the full-size patterns to verify the sizes.

<sup>\*</sup>Cut panel to final length after assembly.