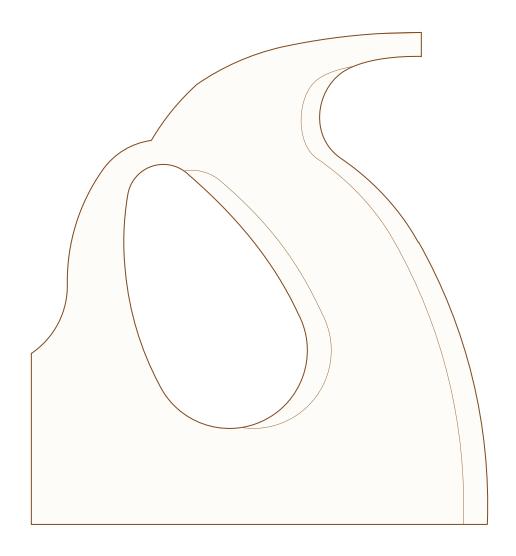

## JACK PLANE FULL-SIZE PATTERN

To ensure that the full-size patterns are the correct sizes, your printer should be set to print at 100% (not fit to page). Measure the full-size patterns to verify the sizes.