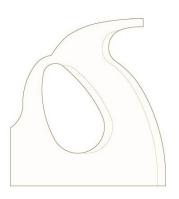

**JACK PLANE TOTE** 

## JACK PLANE FULL-SIZE PATTERN

To ensure that the full-size patterns are the correct sizes, your printer should be set to print at 100% (not fit to page). Measure the full-size patterns to verify the sizes.