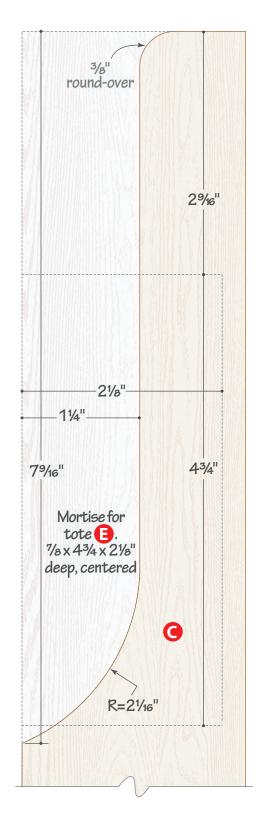

## JACK PLANE FULL-SIZE PATTERN

To ensure that the full-size patterns are the correct sizes, your printer should be set to print at 100% (not fit to page). Measure the full-size patterns to verify the sizes.