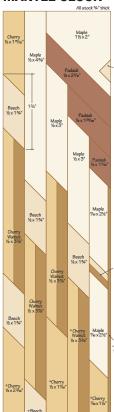

November 2022

Issue 285

The following pages includes full-size patterns shown below for the Jack Plane Tote and Mantel Clock in issue 285.

Please note: Printers vary. After printing and assembling the patterns, please measure them to verify that they match the indicated dimensions.



**JACK PLANE TOTE** 





## **MANTLE CLOCK**



## JACK PLANE FULL-SIZE PATTERN

To ensure that the full-size patterns are the correct sizes, your printer should be set to print at 100% (not fit to page). Measure the full-size patterns to verify the sizes.





## JACK PLANE FULL-SIZE PATTERN

To ensure that the full-size patterns are the correct sizes, your printer should be set to print at 100% (not fit to page). Measure the full-size patterns to verify the sizes.





## MANTLE CLOCK FULL-SIZE PATTERN

To ensure that the full-size patterns are the correct sizes, your printer should be set to print at 100% (not fit to page). Measure the full-size patterns to verify the sizes.





<sup>\*</sup>Cut panel to final length after assembly.