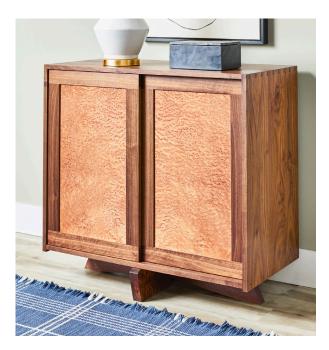

**DOVETAILED CHEST** 

<sup>1</sup>/4" <sup>3</sup>/4" 1"

1/4" 1/2" 3/4" 1"

 $\begin{array}{c|c} & 1/2^{"} & 3/4^{"} & 1^{"} \\ \hline & 1/4^{"} & 1/2^{"} & 3/4^{"} & 1^{"} \\ \hline & 1/4^{"} & 1/4^{"} & 1/4^{"} & 1/4^{"} \\ \hline & 1/4^{"} & 1/4^{"} & 1/4^{"} & 1/4^{"} \\ \hline & 1/4$ 