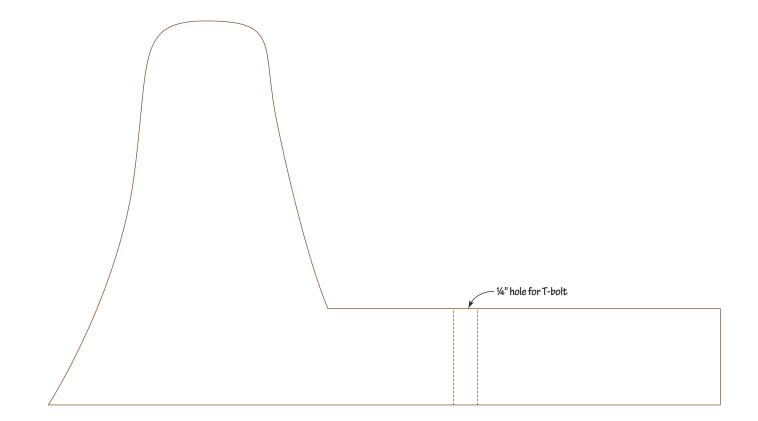

nger*, and the *Dovetailed Chest* in issue 286.

Please note: Printers vary. After printing and assembling the patterns, please measure them to verify that they match the indicated dimensions.



**DOVETAILED CHEST** 





<sup>1</sup>/4" <sup>3</sup>/4" 1"



1/4" 1/2" 3/4" 1"

 $\begin{array}{c|c} & 1/2^{"} & 3/4^{"} & 1^{"} \\ \hline & 1/4^{"} & 1/2^{"} & 3/4^{"} & 1^{"} \\ \hline & 1/4^{"} & 1/4^{"} & 1/4^{"} & 1/4^{"} \\ \hline & 1/4^{"} & 1/4^{"} & 1/4^{"} & 1/4^{"} \\ \hline & 1/4$ 



1/4" 1/2" 3/4" 1"

<sup>1/2"</sup> 3/4" 1"

# COMPACT QUILT HANGER FULL-SIZE PATTERN

To ensure that the full-size patterns are the correct sizes, your printer should be set to print at 100% (not fit to page). Measure the full-size patterns to verify the sizes.



## BANDSAW SLED FULL-SIZE PATTERN