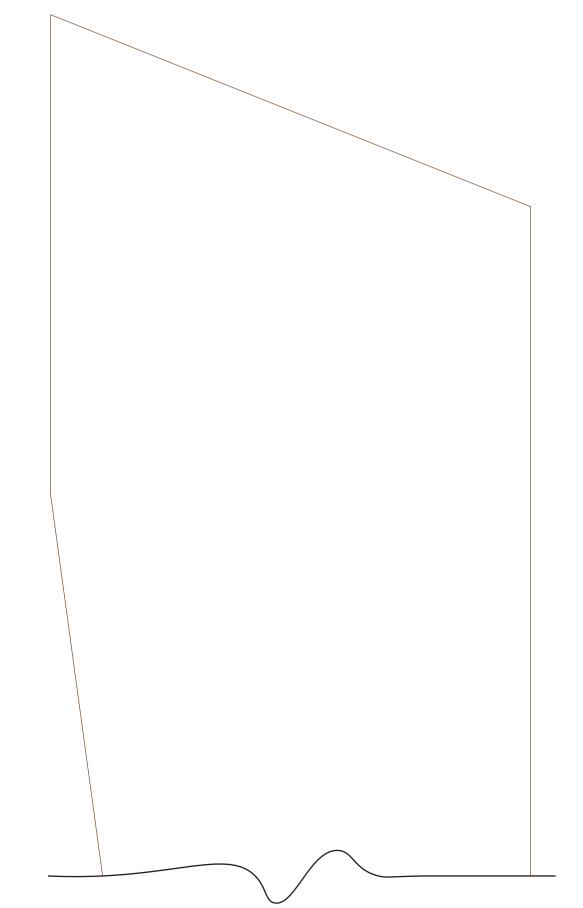

**COMPACT QUILT HANGER** 

A

The following pages includes fullsize patterns shown below for the *Compact Quilt Hanger*, and the *Dovetailed Chest* in issue 286.

Please note: Printers vary. After printing and assembling the patterns, please measure them to verify that they match the indicated dimensions.



**DOVETAILED CHEST** 





<sup>1</sup>/4" <sup>3</sup>/4" 1"



1/4" 1/2" 3/4" 1"

 $\begin{array}{c|c} & 1/2^{"} & 3/4^{"} & 1^{"} \\ \hline & 1/4^{"} & 1/2^{"} & 3/4^{"} & 1^{"} \\ \hline & 1/4^{"} & 1/4^{"} & 1/4^{"} & 1/4^{"} \\ \hline & 1/4^{"} & 1/4^{"} & 1/4^{"} & 1/4^{"} \\ \hline & 1/4$ 



1/4" 1/2" 3/4" 1"

<sup>1/2"</sup> 3/4" 1"

# COMPACT QUILT HANGER FULL-SIZE PATTERN

To ensure that the full-size patterns are the correct sizes, your printer should be set to print at 100% (not fit to page). Measure the full-size patterns to verify the sizes.



## BANDSAW SLED FULL-SIZE PATTERN