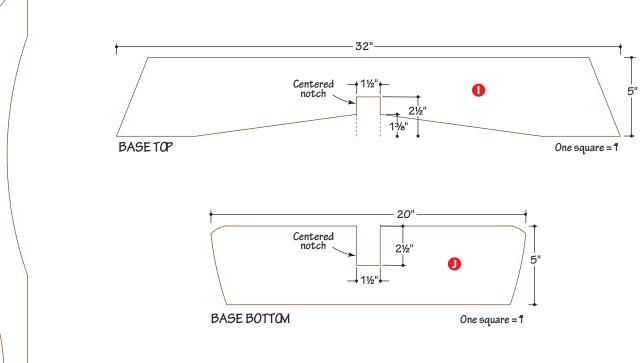

**DOVETAILED CHEST** 

<sup>1</sup>/4" <sup>3</sup>/4" 1"

1/4" 1/2" 3/4" 1"

 $\begin{array}{c|c} & 1/2^{"} & 3/4^{"} & 1^{"} \\ \hline & 1/4^{"} & 1/2^{"} & 3/4^{"} & 1^{"} \\ \hline & 1/4^{"} & 1/4^{"} & 1/4^{"} & 1/4^{"} \\ \hline & 1/4^{"} & 1/4^{"} & 1/4^{"} & 1/4^{"} \\ \hline & 1/4$ 