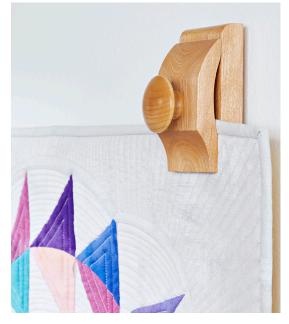

**COMPACT QUILT HANGER** 

A

The following pages includes fullsize patterns shown below for the *Compact Quilt Hanger*, and the *Dovetailed Chest* in issue 286.

Please note: Printers vary. After printing and assembling the patterns, please measure them to verify that they match the indicated dimensions.

# COMPACT QUILT HANGER FULL-SIZE PATTERN

To ensure that the full-size patterns are the correct sizes, your printer should be set to print at 100% (not fit to page). Measure the full-size patterns to verify the sizes.