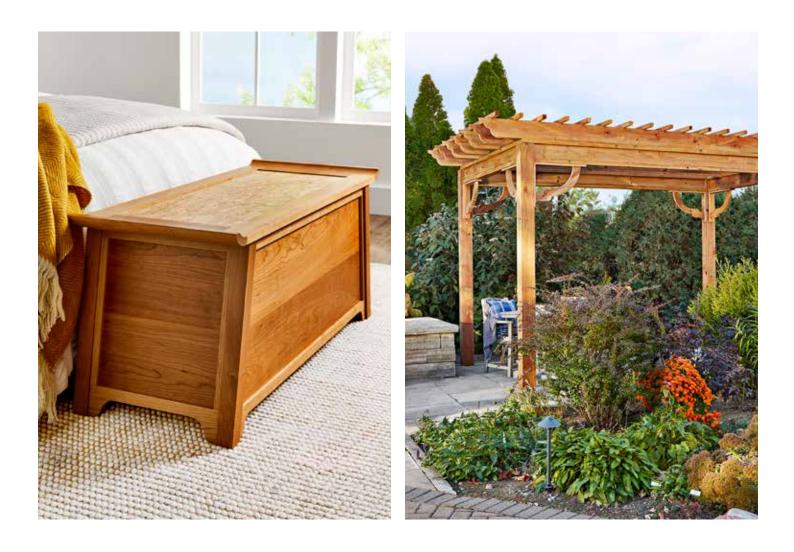

## Issue No. 290 | September 2023

- Blanket Chest
- Pergola

**NOTE:** To ensure that the full-size patterns are the correct sizes, your printer should be set to print at 100% or "actual size" (not "fit," "shrink," or "scale"). Measure the full-size patterns to verify the sizes.