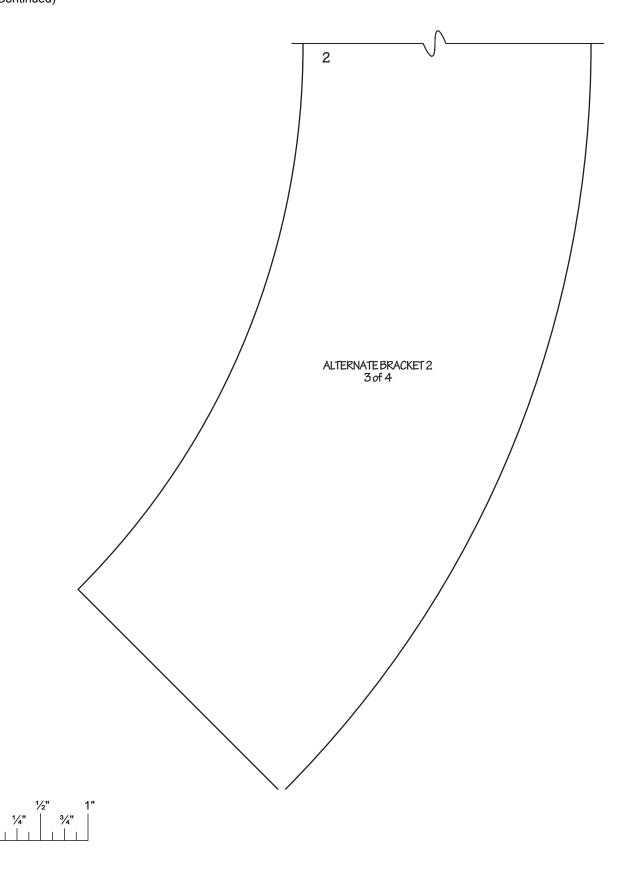

TER (7 needed)

# Pergola

To ensure that the full-size patterns are the correct sizes, your printer should be set to print at 100% or "actual size" (not "fit," "shrink," or "scale"). Measure the full-size patterns to verify the sizes.

71⁄4"



# Pergola

To ensure that the full-size patterns are the correct sizes, your printer should be set to print at 100% or "actual size" (not "fit," "shrink," or "scale"). Measure the full-size patterns to verify the sizes.



























 1/2"
 1"

 1/4"
 3/4"

 |
 |

## Pergola

To ensure that the full-size patterns are the correct sizes, your printer should be set to print at 100% or "actual size" (not "fit," "shrink," or "scale"). Measure the full-size patterns to verify the sizes.



ALTERNATE BRACKET 2 1 of 4 (8 needed)

1