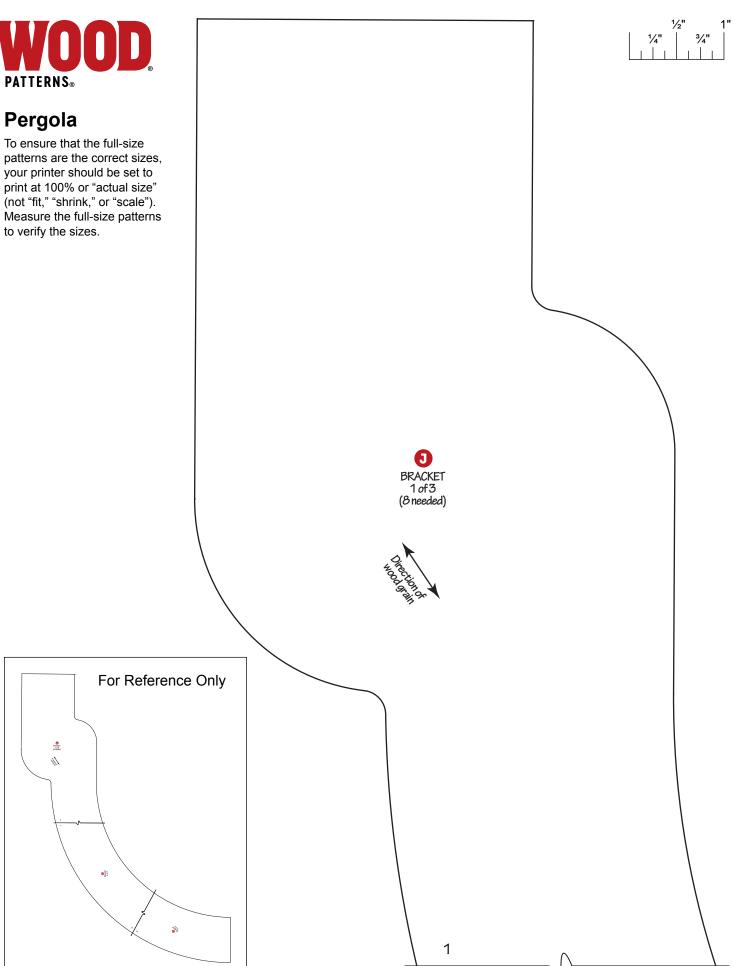

# Pergola

To ensure that the full-size patterns are the correct sizes, your printer should be set to print at 100% or "actual size" (not "fit," "shrink," or "scale"). Measure the full-size patterns to verify the sizes.