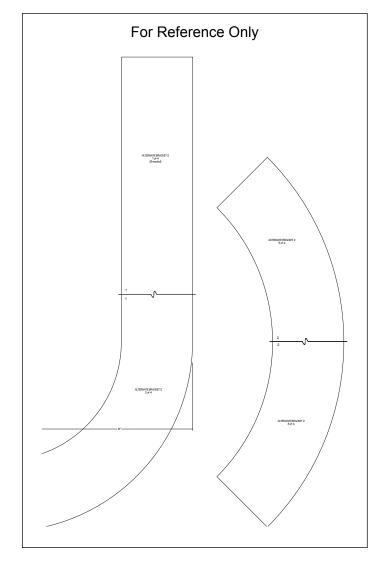

# Pergola

To ensure that the full-size patterns are the correct sizes, your printer should be set to print at 100% or "actual size" (not "fit," "shrink," or "scale"). Measure the full-size patterns to verify the sizes.

ALTERNATE BRACKET 2 1 of 4 (8 needed)

1