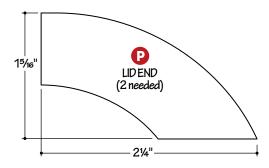

### **Blanket Chest**

To ensure that the full-size patterns are the correct sizes, your printer should be set to print at 100% or "actual size" (not "fit," "shrink," or "scale"). Measure the full-size patterns to verify the sizes.