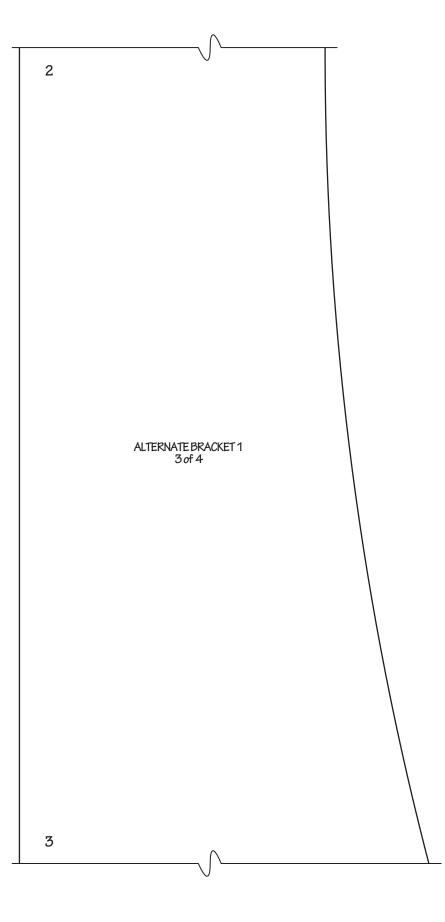

# Pergola

To ensure that the full-size patterns are the correct sizes, your printer should be set to print at 100% or "actual size" (not "fit," "shrink," or "scale"). Measure the full-size patterns to verify the sizes.

ALTERNATE BRACKET 2 1 of 4 (8 needed)

1