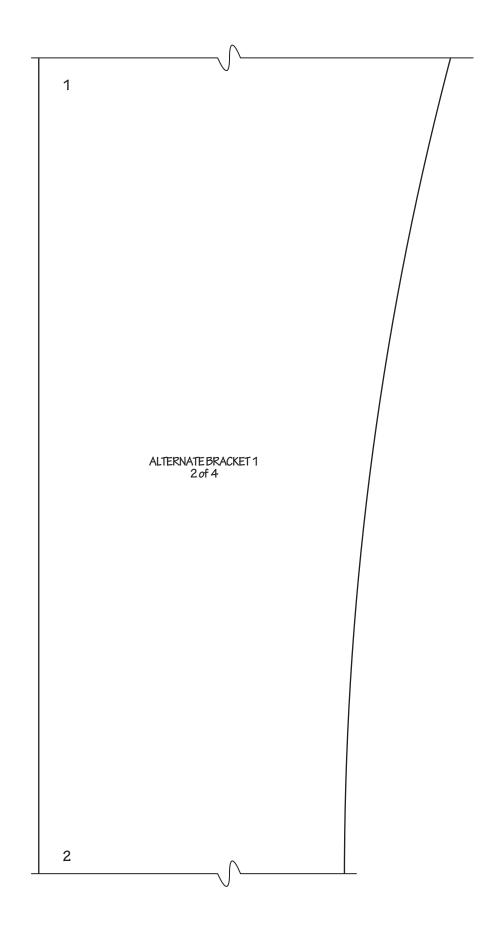

# Pergola

To ensure that the full-size patterns are the correct sizes, your printer should be set to print at 100% or "actual size" (not "fit," "shrink," or "scale"). Measure the full-size patterns to verify the sizes.

ALTERNATE BRACKET 2 1 of 4 (8 needed)

1