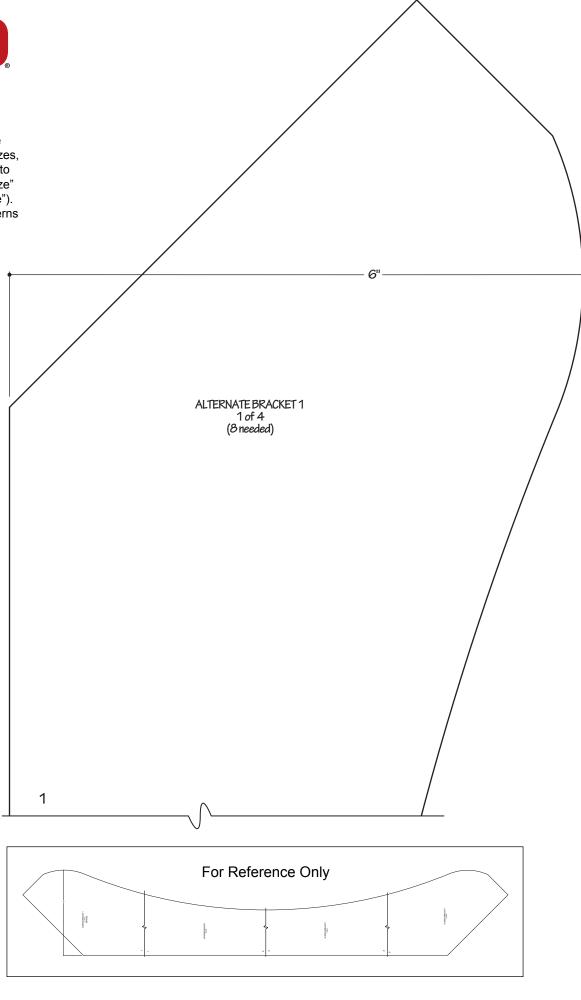

## Pergola

To ensure that the full-size patterns are the correct sizes, your printer should be set to print at 100% or "actual size" (not "fit," "shrink," or "scale"). Measure the full-size patterns to verify the sizes.