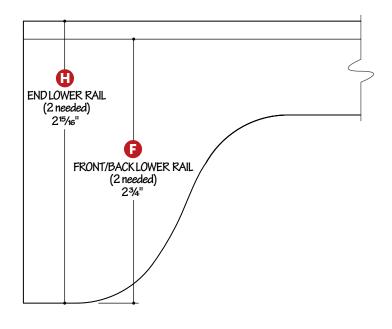

### **Blanket Chest**

To ensure that the full-size patterns are the correct sizes, your printer should be set to print at 100% or "actual size" (not "fit," "shrink," or "scale"). Measure the full-size patterns to verify the sizes.