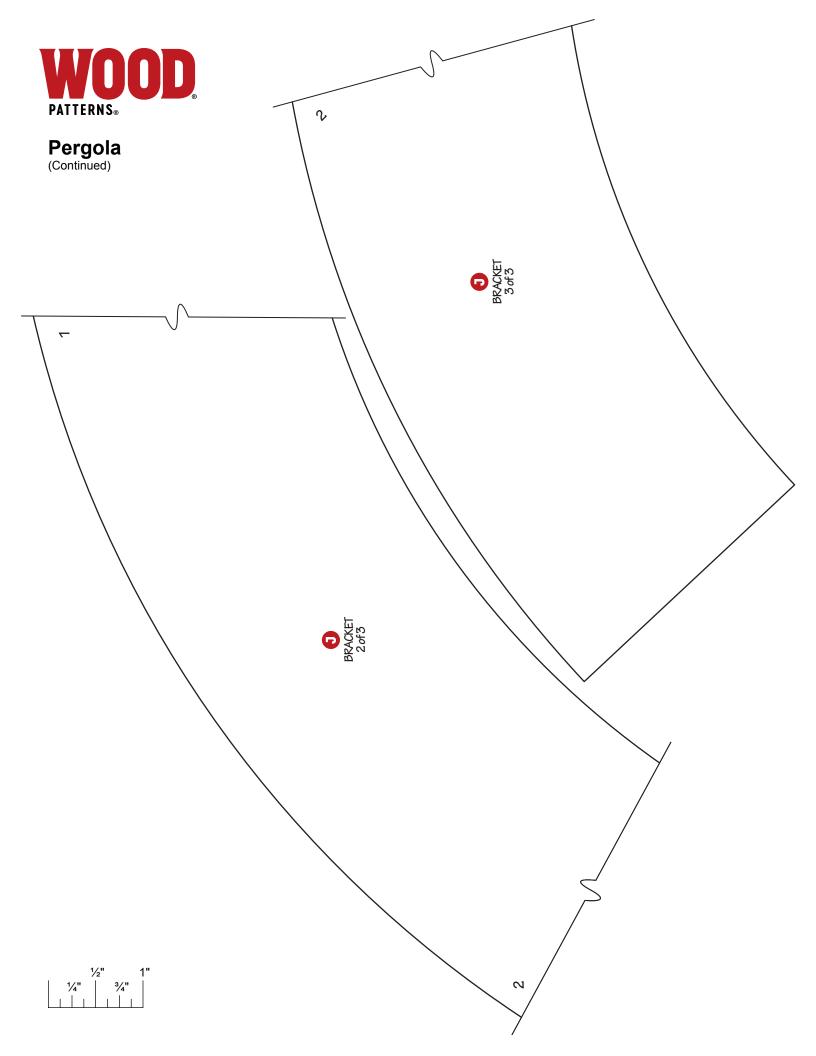

# Pergola

To ensure that the full-size patterns are the correct sizes, your printer should be set to print at 100% or "actual size" (not "fit," "shrink," or "scale"). Measure the full-size patterns to verify the sizes.