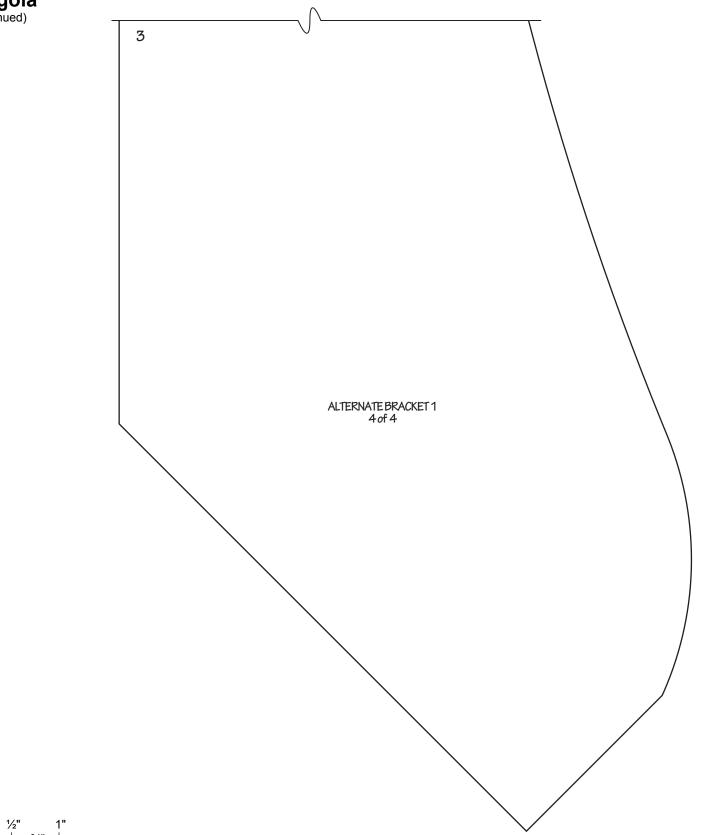

## Pergola

To ensure that the full-size patterns are the correct sizes, your printer should be set to print at 100% or "actual size" (not "fit," "shrink," or "scale"). Measure the full-size patterns to verify the sizes.