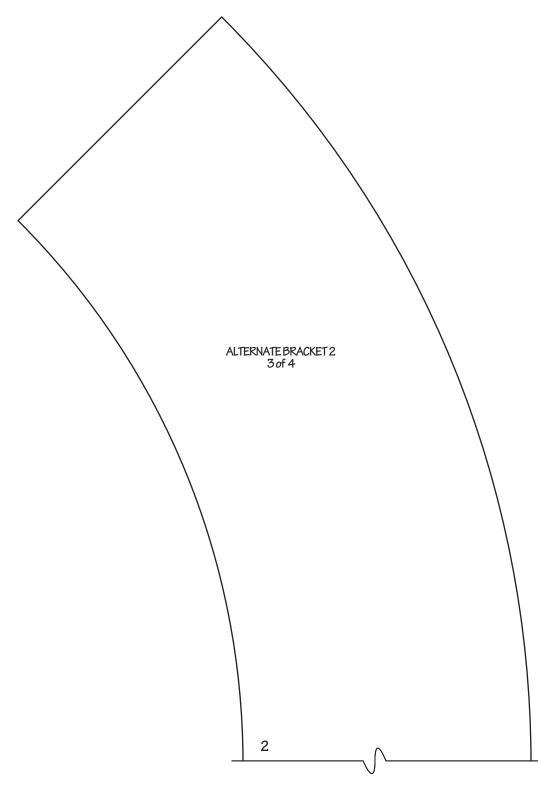

|

RAFTER (7 needed)

# Pergola

To ensure that the full-size patterns are the correct sizes, your printer should be set to print at 100% or "actual size" (not "fit," "shrink," or "scale"). Measure the full-size patterns to verify the sizes.

71⁄4"



# Pergola

To ensure that the full-size patterns are the correct sizes, your printer should be set to print at 100% or "actual size" (not "fit," "shrink," or "scale"). Measure the full-size patterns to verify the sizes.



























 1/2"
 1"

 1/4"
 3/4"

 |
 |

## Pergola

To ensure that the full-size patterns are the correct sizes, your printer should be set to print at 100% or "actual size" (not "fit," "shrink," or "scale"). Measure the full-size patterns to verify the sizes.



ALTERNATE BRACKET 2 1 of 4 (8 needed)

1